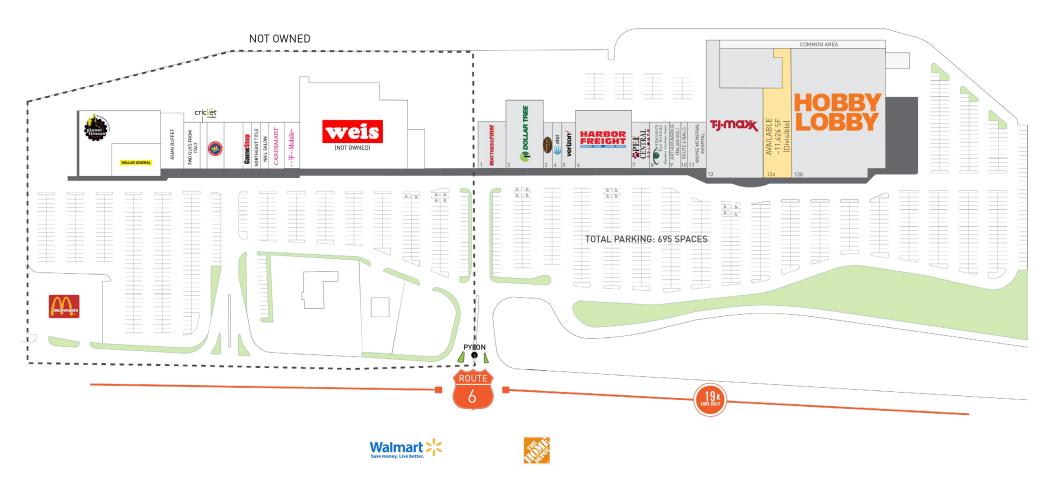

## **SITE PLAN**

#### AMPLE PARKING FOR GROCERS, FITNESS/ MEDICAL AND/OR ENTERTAINMENT USERS

| 1. Mattress Firm           | 6,000 sf |
|----------------------------|----------|
| 2. Dollar Tree 1           | 1,840 sf |
| 3. Gertrude Hawk Chocolate | 2,014 sf |
| 4. AT&T                    | 2,000 sf |
| 5. Verizon Wireless        | 3,000 sf |

#### **TENANT ROSTER**

| 6. | Harbor Freight             | 15,000 sf  |
|----|----------------------------|------------|
| 7. | Pet Central.               | . 4,000 sf |
| 8. | Northeastern Eye Institute | . 4,984 sf |
| 9. | Arthur Avenue Italian Deli | 1,523 sf   |
| 10 | .Route 6 Nails             | 1,500 sf   |

| 11. Wayne Memorial Hospital4,000 sf | 1 |
|-------------------------------------|---|
| 12. TJ Maxx23,006 sf                |   |
| 12a. Available ~11,424 sf           |   |
| 12b. Hobby Lobby+/-54,632 sf        | : |

### **SPACE 12**