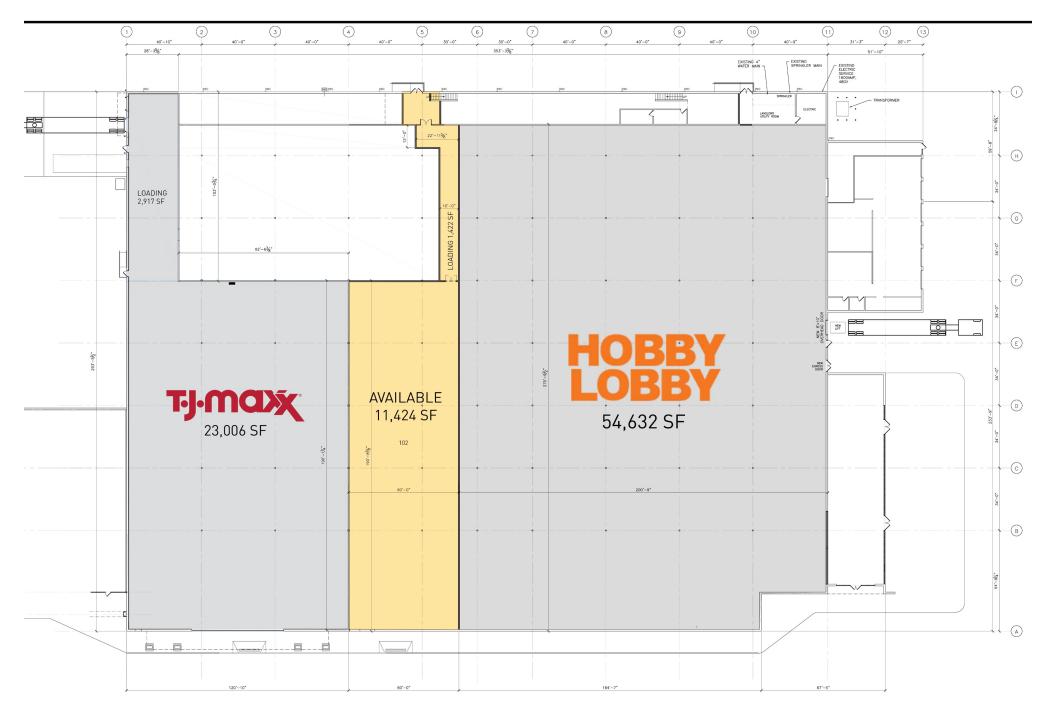

| 11. Wayne Memorial Hospital4,000 sf | 1 |
|-------------------------------------|---|
| 12. TJ Maxx23,006 sf                |   |
| 12a. Available ~11,424 sf           |   |
| 12b. Hobby Lobby+/-54,632 sf        | : |

### **SPACE 12**