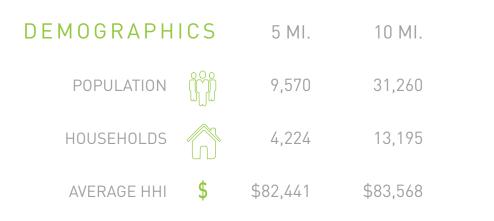

|               |            |            |                   |

507

Wayne

670

296

191

Susquehanna

(107)

106)

347

ackawahna

**10** MINUTES

20 MINUTES

**30** MINUTES

11 (

unmore

| AL POPULATION           | 3,474    | 15,268   | 43,080   |
|-------------------------|----------|----------|----------|
| L HOUSEHOLDS            | 1,635    | 6,426    | 16,760   |
| S<br>S<br>HH Income     | \$37,269 | \$52,078 | \$57,493 |
| \$<br>\$<br>IH > \$100k | 10%      | 20%      | 23%      |

6

RT=17B=(17B)

# DEMOGRAPHICS