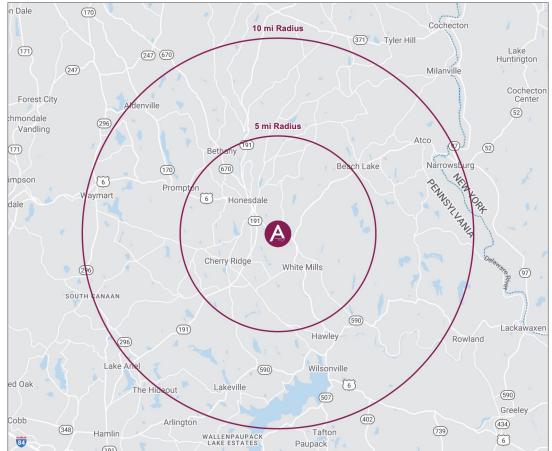

### **GROWING RESIDENTIAL & TOURISM MARKET** -PA-174-171

| Route 6<br>Route 7<br>Route 7<br>Rou | f.            |            |            | 111van            |
|------------------------------------------------------------------------------------------------------------------------------------------------------------------------------------------------------------------------------------------------------------------------------------------------------------------------------------------------------------------------------------------------------------------------------------------------------------------------------------------------------------------------------------------------------------------------------------------------------------------------------------------------------------------------------------------------------------------------------------------------------------------------------------------------------------------------------------------------------------------------------------------------------------------------------------------------------------------------------------------------------------------------------------------------------------------------------------------------------------------------------------------------------------------------------------------------------------------------------------------------------------------------------------------------------------------------------------------------------------------------------------------------------------------------------------------------------------------------------------------------------------------------------------------------------------------------------------------------------------------------------------------------------------------------------------------------------------------------------------------------------------------------------------------------------------------------------------------------------------------------------------------------------------------------------------------------------------------------------------------------------------------------------------------------------------------------------------------------------------------------------------------------------------------------------------------------------------------------------------------------------------------------------------------------------------------------------------------------------------------------------------------------------------------------------------------------------------------------------------------------------------------------------------------------------------------------------------------------------|---------------|------------|------------|-------------------|
|                                                                                                                                                                                                                                                                                                                                                                                                                                                                                                                                                                                                                                                                                                                                                                                                                                                                                                                                                                                                                                                                                                                                                                                                                                                                                                                                                                                                                                                                                                                                                                                                                                                                                                                                                                                                                                                                                                                                                                                                                                                                                                                                                                                                                                                                                                                                                                                                                                                                                                                                                                                                      |               | 10 minutes | 20 minutes | <b>30</b> minutes |
|                                                                                                                                                                                                                                                                                                                                                                                                                                                                                                                                                                                                                                                                                                                                                                                                                                                                                                                                                                                                                                                                                                                                                                                                                                                                                                                                                                                                                                                                                                                                                                                                                                                                                                                                                                                                                                                                                                                                                                                                                                                                                                                                                                                                                                                                                                                                                                                                                                                                                                                                                                                                      | AL POPULATION | 3,474      | 15,268     | 43,080            |
|                                                                                                                                                                                                                                                                                                                                                                                                                                                                                                                                                                                                                                                                                                                                                                                                                                                                                                                                                                                                                                                                                                                                                                                                                                                                                                                                                                                                                                                                                                                                                                                                                                                                                                                                                                                                                                                                                                                                                                                                                                                                                                                                                                                                                                                                                                                                                                                                                                                                                                                                                                                                      |               |            |            |                   |

347

ackawahna

**10** MINUTES

20 MINUTES

**30** MINUTES

11 (

unmore

| AL POPULATION           | 3,474    | 15,268   | 43,080   |
|-------------------------|----------|----------|----------|
| L HOUSEHOLDS            | 1,635    | 6,426    | 16,760   |
| S<br>S<br>HH Income     | \$37,269 | \$52,078 | \$57,493 |
| \$<br>\$<br>IH > \$100k | 10%      | 20%      | 23%      |