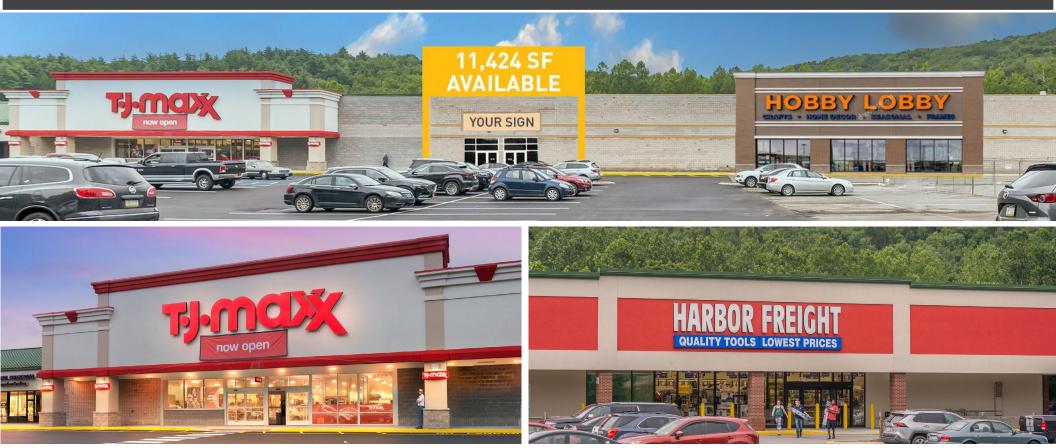

### **ROUTE 6 MALL HONESDALE, PA**

**Route 6 Mall** is located at the intersection of Route 6 and Old Willow Avenue, one and one-half miles east of the Honesdale, Pennsylvania, central business district. This property is the dominant retail center in a growing residential and tourist townin the Scanton MSA. The national tenant roster here includes a brand new TJ Maxx, as well as Harbor Freight and Dollar Tree. Route 6 Mall serves both local residents and owners of second homes from the New York and Philadelphia metro areas that vacation in the beautiful Pocono Mountains of Northeast Pennsylvania.

#### PROPERTY INFORMATION

Address 650 Old Willow Road Honesdale, Pennsylvania 18431

<mark>GLA</mark> 175,505 ± SF

Parking 695 Spaces

Anchors TJ Maxx, Harbor Freight, Dollar Tree

| 11. Wayne Memorial Hospital4,000 sf | 1 |
|-------------------------------------|---|
| 12. TJ Maxx23,006 sf                |   |
| 12a. Available ~11,424 sf           |   |
| 12b. Hobby Lobby+/-54,632 sf        | : |

### **SPACE 12**