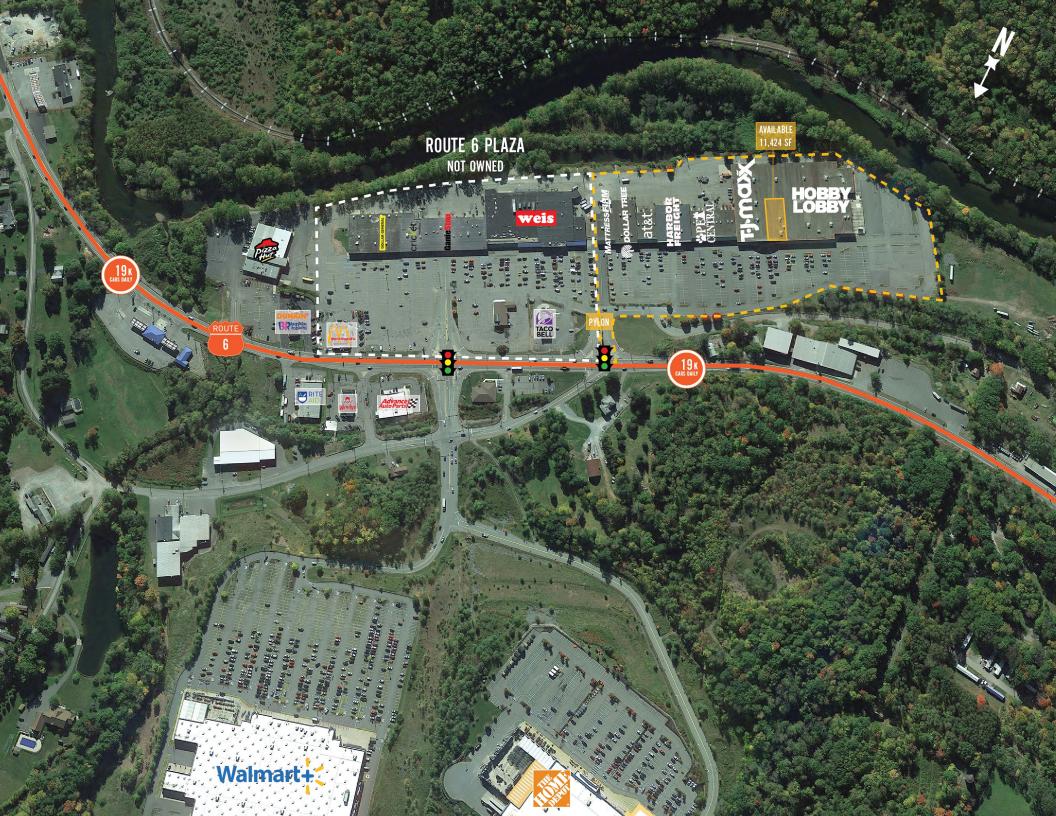

### **ROUTE 6 MALL HONESDALE, PA**

**Route 6 Mall** is located at the intersection of Route 6 and Old Willow Avenue, one and one-half miles east of the Honesdale, Pennsylvania, central business district. This property is the dominant retail center in a growing residential and tourist townin the Scanton MSA. The national tenant roster here includes a brand new TJ Maxx, as well as Harbor Freight and Dollar Tree. Route 6 Mall serves both local residents and owners of second homes from the New York and Philadelphia metro areas that vacation in the beautiful Pocono Mountains of Northeast Pennsylvania.

#### PROPERTY INFORMATION

Address 650 Old Willow Road Honesdale, Pennsylvania 18431

<mark>GLA</mark> 175,505 ± SF

Parking 695 Spaces

Anchors TJ Maxx, Harbor Freight, Dollar Tree

### LOCATED IN THE DOMINANT RETAIL CENTER IN A HOTBED NORTHEASTERN PA TOURIST TOWN

Walmart

weis

Pizza Hut GameSto

DONUTS DOLLAR GENERAL

çvş

**NUMB** 

DUDA

#### **TENANT ROSTER**

| 6. | Harbor Freight             | 15,000 sf  |
|----|----------------------------|------------|
| 7. | Pet Central.               | . 4,000 sf |
| 8. | Northeastern Eye Institute | . 4,984 sf |
| 9. | Arthur Avenue Italian Deli | 1,523 sf   |
| 10 | .Route 6 Nails             | 1,500 sf   |

| 11. Wayne Memorial Hospital4,000 sf | 1 |
|-------------------------------------|---|
| 12. TJ Maxx23,006 sf                |   |
| 12a. Available ~11,424 sf           |   |
| 12b. Hobby Lobby+/-54,632 sf        | : |