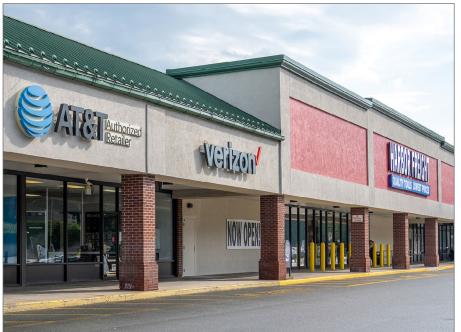

#### AMPLE PARKING FOR GROCERS, FITNESS/ MEDICAL AND/OR ENTERTAINMENT USERS

| 1. Mattress Firm           | 6,000 sf |
|----------------------------|----------|
| 2. Dollar Tree 1           | 1,840 sf |
| 3. Gertrude Hawk Chocolate | 2,014 sf |
| 4. AT&T                    | 2,000 sf |
| 5. Verizon Wireless        | 3,000 sf |

#### **TENANT ROSTER**

| 6. | Harbor Freight             | 15,000 sf  |
|----|----------------------------|------------|
| 7. | Pet Central.               | . 4,000 sf |
| 8. | Northeastern Eye Institute | . 4,984 sf |
| 9. | Arthur Avenue Italian Deli | 1,523 sf   |
| 10 | .Route 6 Nails             | 1,500 sf   |

| 11. Wayne Memorial Hospital4,000 sf | 1 |
|-------------------------------------|---|
| 12. TJ Maxx23,006 sf                |   |
| 12a. Available ~11,424 sf           |   |
| 12b. Hobby Lobby+/-54,632 sf        | : |