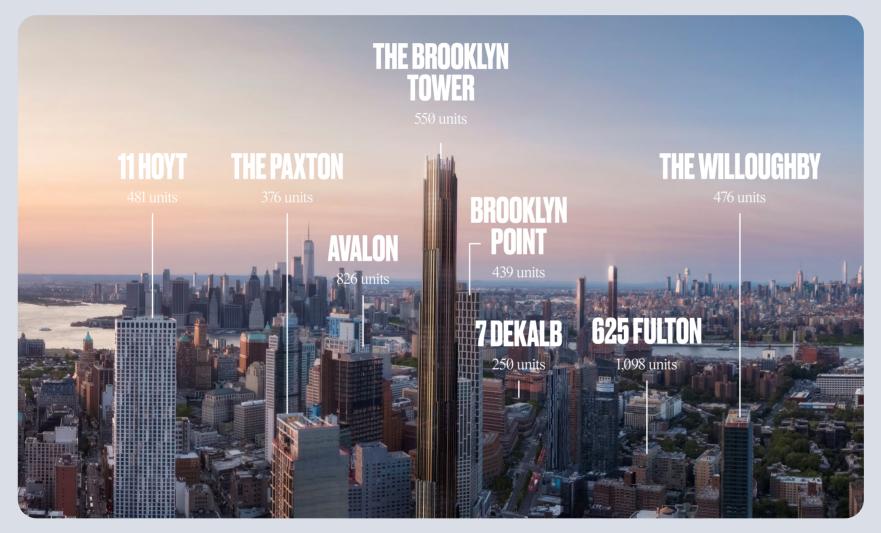

# WHERE BROOKLYN MEETS

Located in the nation's third most-dense downtown, City Point is the largest mixed-use development in Brooklyn and encompasses nearly 2M square feet including **500k square feet of retail**, restaurants, entertainment venues, and athletic facilities. All situated directly below luxury apartments.

### **WE'RE IN GOOD COMPANY**

\$213,208

Average HHI

**22K** 

New residential units in last 20 years (38% of which in last 5 years)

13.6M

Square feet of commercial office

**2,900**Hotel rooms