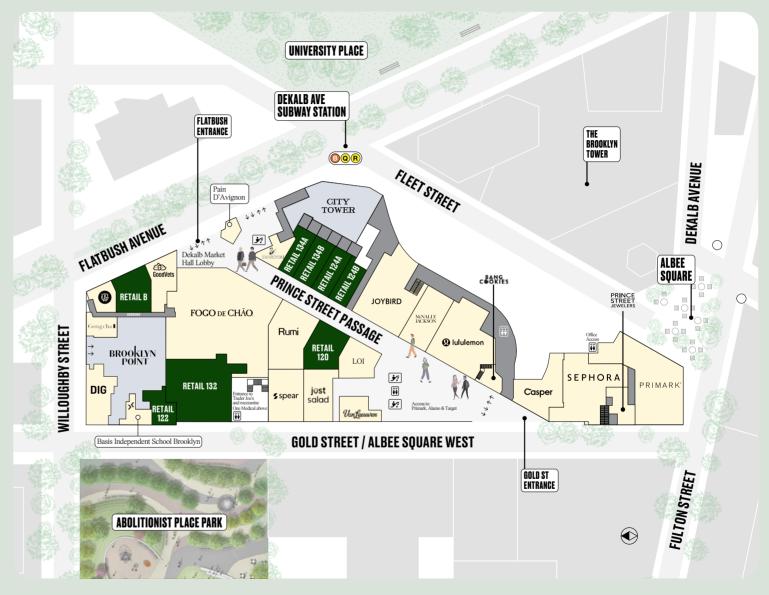

# THE ORTUNITY OPPORTUNITY

| Retail B    | 1,584 SF        |
|-------------|-----------------|
| Retail 114  | 1,605 SF        |
| Retail 118  | 1,939 SF        |
| Retail 120  | <b>2,014 SF</b> |
| Retail 122  | 1,151 SF        |
| Retail 124A | 943 SF          |
| Retail 124B | 1,062 SF        |
| Retail 132  | <b>5,016 SF</b> |
| Retail 134A | 1,042 SF        |
| Retail 134B | 1,144 SF        |

# UNMATCHED OPPORTUNITY

Available

Leased

Residential

Back of house

Available

Leased

CITYPOINT

Suite 3A

10,000 SF

 Suite 4A
 17,244 SF

 Suite 4B
 10,400 SF

Available Residential

Leased Back of house

**CONTACT** 

VP, Leasing E: bnitzberg@acadiarealty.com T: 914-288-8126