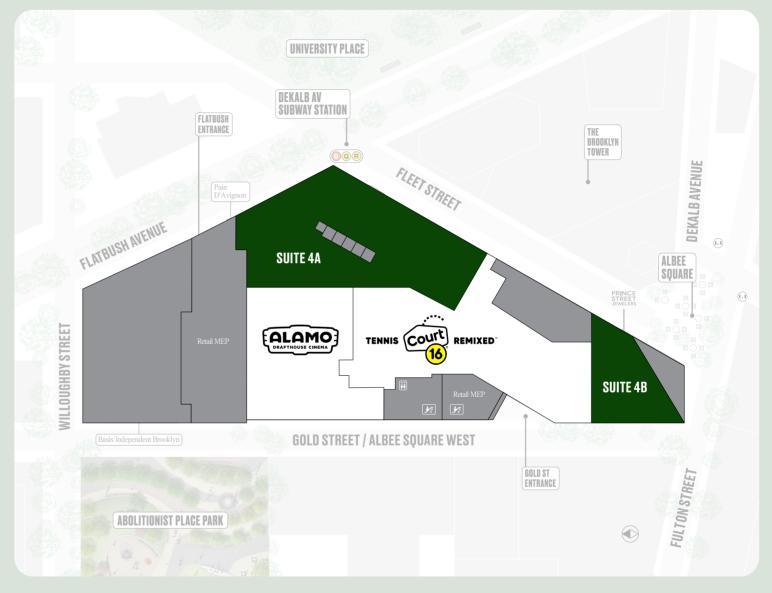

# UNMATCHED OPPORTUNITY

Available

Leased

Residential

Back of house

Available

Leased

CITYPOINT

Suite 3A

10,000 SF

 Suite 4A
 17,244 SF

 Suite 4B
 10,400 SF

Available Residential

Leased Back of house

**CONTACT** 

VP, Leasing E: bnitzberg@acadiarealty.com T: 914-288-8126