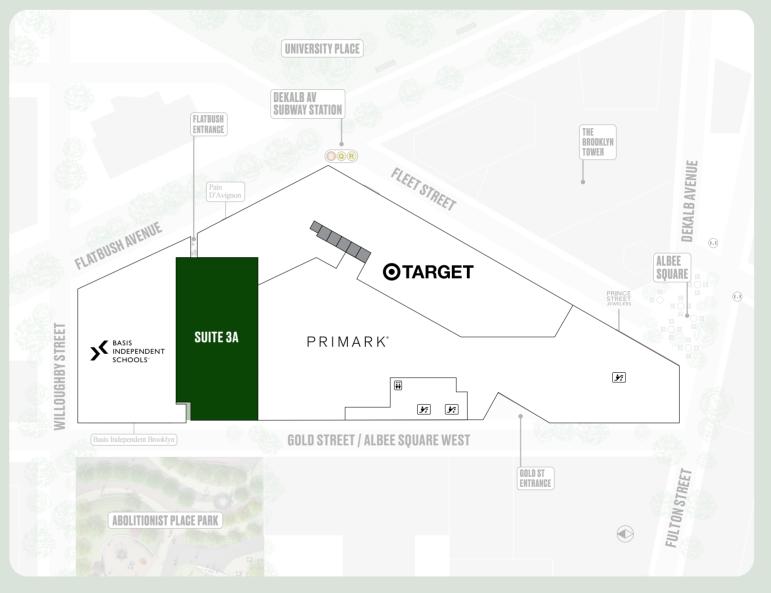

# UNMATCHED OPPORTUNITY

Available

Leased

Residential

Back of house

Available

Leased

CITYPOINT

Suite 3A

10,000 SF

 Suite 4A
 17,244 SF

 Suite 4B
 10,400 SF

Available Residential

Leased Back of house

**CONTACT** 

VP, Leasing E: bnitzberg@acadiarealty.com T: 914-288-8126