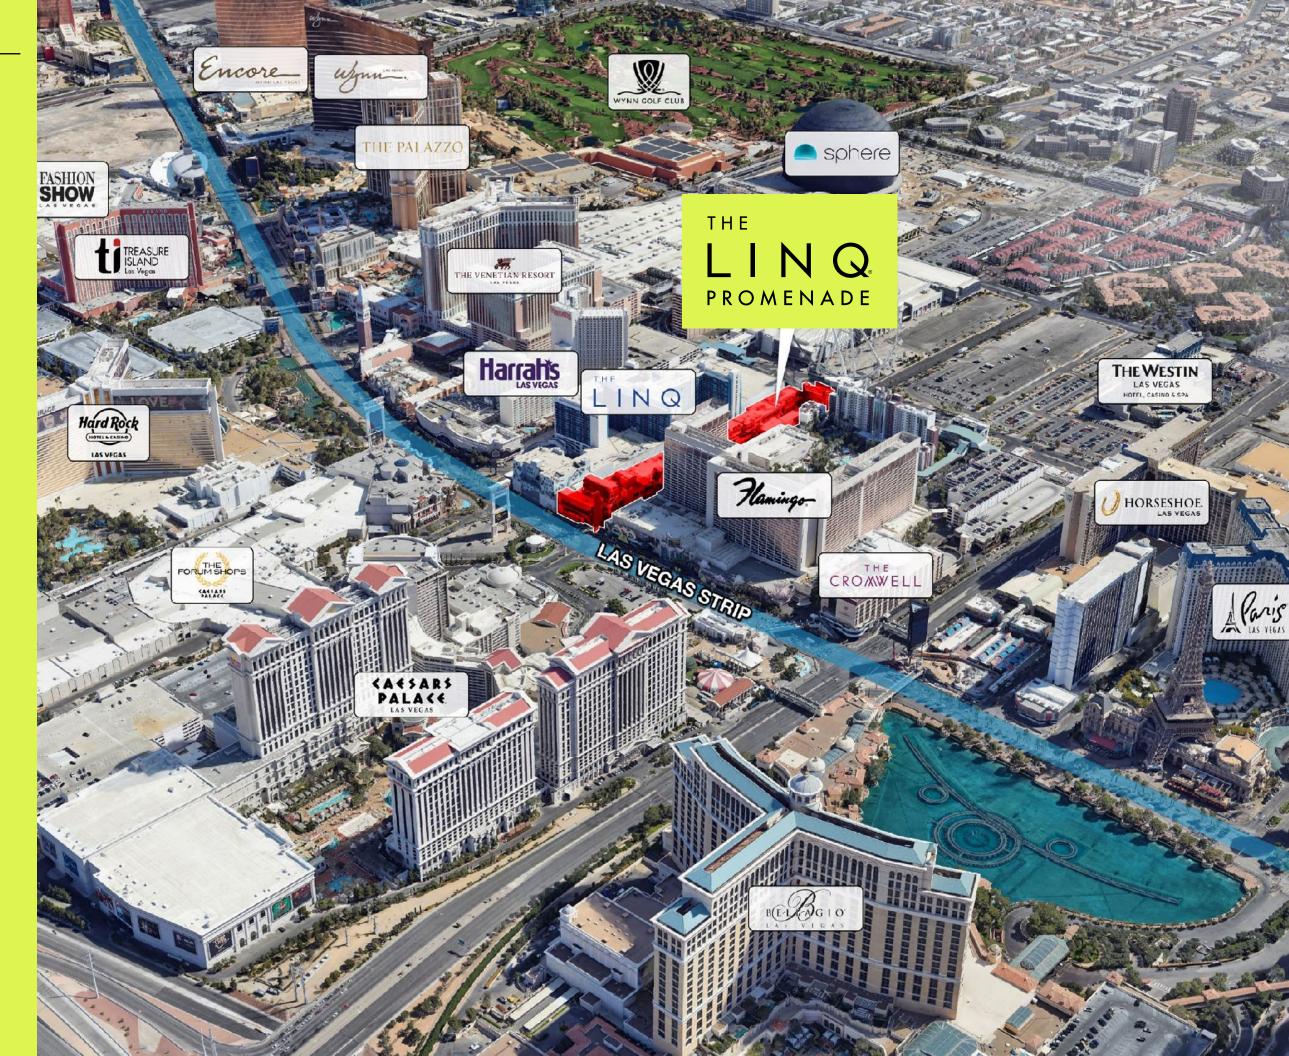

#### WE'RE IN THE CENTER OF ALL THE ACTION

DIRECT ACCESS TO 2 CASINOS & **5,500** HOTEL ROOMS

15,000 HOTEL ROOMS WITHIN A 1-BLOCK RADIUS

62,000 NIGHTLY HOTEL ROOMS WITHIN A 1-MILE WALK WITH 86% OCCUPANCY

#### ACADIA REALTY TRUST

LAS VEGAS BLVD. 20 MILLION PEDESTRIAN TRAFFIC

ON THE STRIP

## **THE STRIP IS AN ICON OF ENTERTAINMENT KNOWN AROUND THE WORLD**

106k DAILY VISITORS

ANNUAL FOOT TRAFFIC

**THE HIGH ROLLER: ON PREMISES -**NORTH AMERICA'S **TALLEST OBSERVATION** WHEEL WITH 1.5+MILLION **ANNUAL RIDERS** 

# AN CON AVONG CONS

THE COLOSSEUM AT **CAESARS PALACE: DIRECTLY ACROSS THE STREET - THE MAIN** ENTERTAINMENT VENUE FOR CAESARS PALACE WITH 4,100 SEATS

LAS VEGAS STRIP **CIRCUIT: 10-YEAR CONTRACT** WITH FORMULA 1 THROUGH 2032 WITH **316K ATTENDING THE GRAND PRIX** 

**THE SPHERE:** A 10 MINUTE WALK TO THE FIRST-OF-ITS-KIND **ENTERTAINMENT VENUE WITH 17,500** SEATS AND \$1B **REVENUE FY 2024** 

THE BELLAGIO **FOUNTAIN:** THE NUMBER ONE ATTRACTION IN VEGAS. WITH MILLIONS **VIEWING ITS WATER** SHOWS EACH YEAR