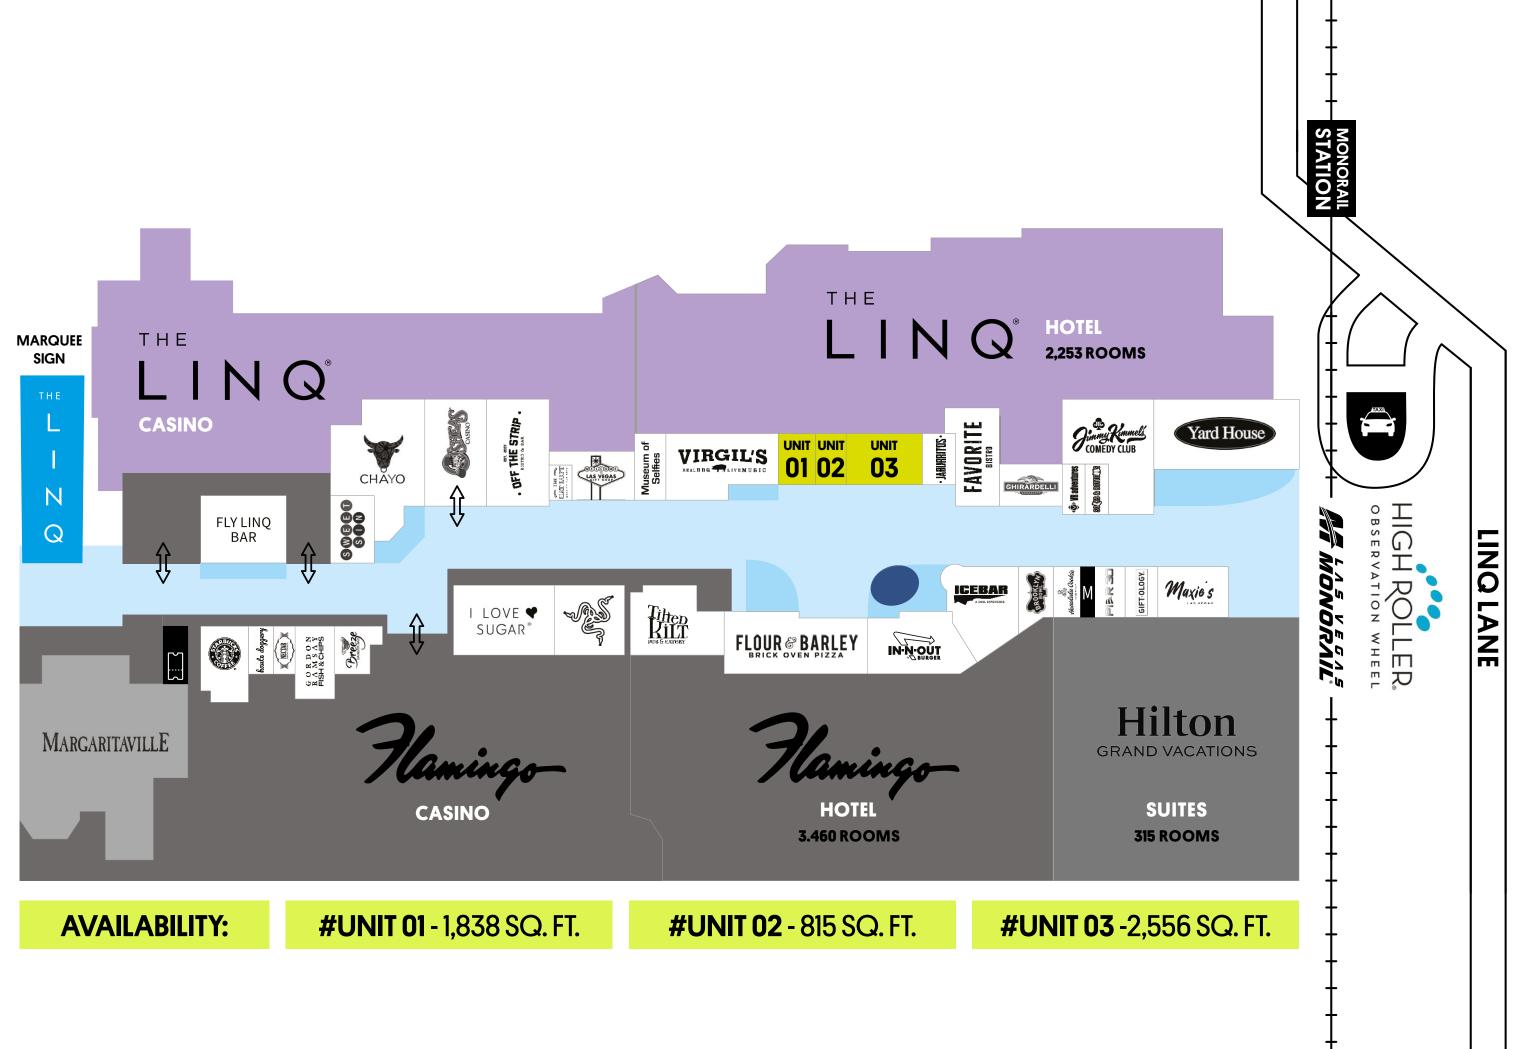

#### THE LINQ PROMENADE

# BETWEEN

180K sq. ft.

OF HIGH-VOLUME F&B, ENTERTAINMENT & RETAIL TENANTS

#### WE'RE IN THE CENTER OF ALL THE ACTION

DIRECT ACCESS TO 2 CASINOS & **5,500** HOTEL ROOMS

15,000 HOTEL ROOMS WITHIN A 1-BLOCK RADIUS

62,000 NIGHTLY HOTEL ROOMS WITHIN A 1-MILE WALK WITH 86% OCCUPANCY