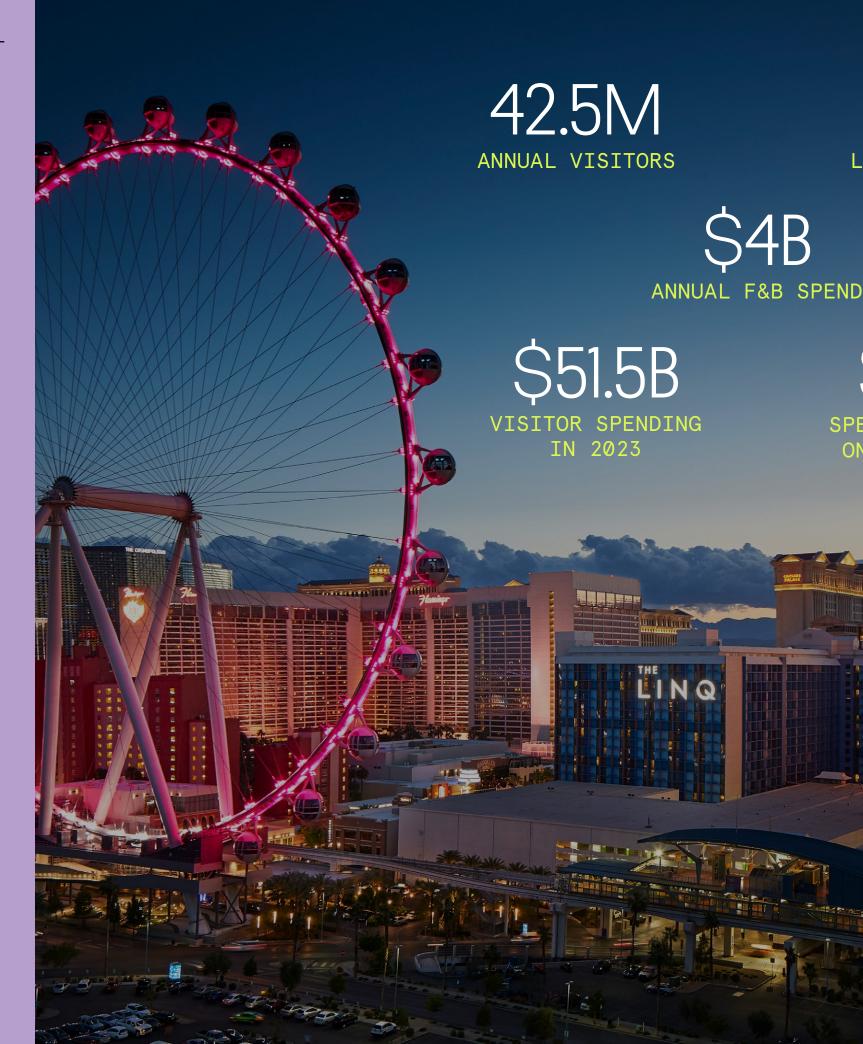

#### **THE STRIP IS THE REASON** LAS VEGAS IS **ONE OF THE** MOST **SUCCESSFUL TOURIST DESTINATIONS IN THE WORLD**

# SPEND PER VISITOR ON F&B PER TRIP

DAYTIME FUN & NIGHT-TIME EXCITEMENT

BEFORE THE SHOW & AFTER THE GAME

THE PREMIERE OPEN-AIR F+B DESTINATION IN LAS VEGAS, THIS PROMENADE IS A BUSTLING ENTERTAINMENT DISTRICT AT THE CENTER OF THE WORLD'S MOST ICONIC STRIP

### THE LINQ PROMENADE AT A GLANCE

\$193m

ANNUAL SALES