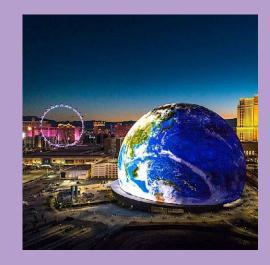

**THE SPHERE:** A 10 MINUTE WALK TO THE FIRST-OF-ITS-KIND **ENTERTAINMENT VENUE WITH 17,500** SEATS AND \$1B **REVENUE FY 2024** 

THE BELLAGIO **FOUNTAIN:** THE NUMBER ONE ATTRACTION IN VEGAS. WITH MILLIONS **VIEWING ITS WATER** SHOWS EACH YEAR