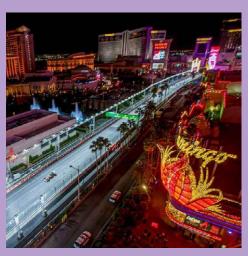

# AN CON AVONG CONS

THE COLOSSEUM AT **CAESARS PALACE: DIRECTLY ACROSS THE STREET - THE MAIN** ENTERTAINMENT VENUE FOR CAESARS PALACE WITH 4,100 SEATS

LAS VEGAS STRIP **CIRCUIT: 10-YEAR CONTRACT** WITH FORMULA 1 THROUGH 2032 WITH **316K ATTENDING THE GRAND PRIX** 