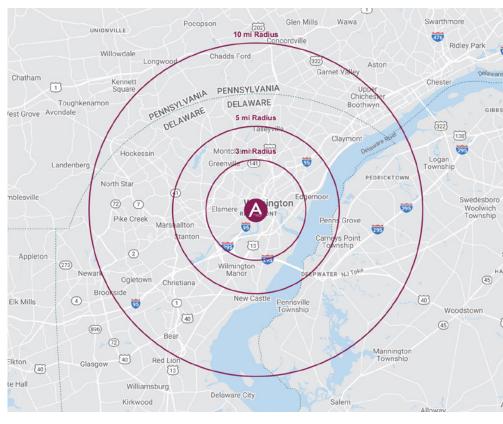

# **DEMOGRAPHICS**

| DEMOGRAPHICS |    | 3 MI.    | 5 MI.     | 10 MI.    |
|--------------|----|----------|-----------|-----------|
| POPULATION   |    | 43,703   | 119,835   | 518,695   |
| HOUSEHOLDS   |    | 50,360   | 81,202    | 197,586   |
| AVERAGE HHI  | \$ | \$91,894 | \$107,873 | \$122,821 |