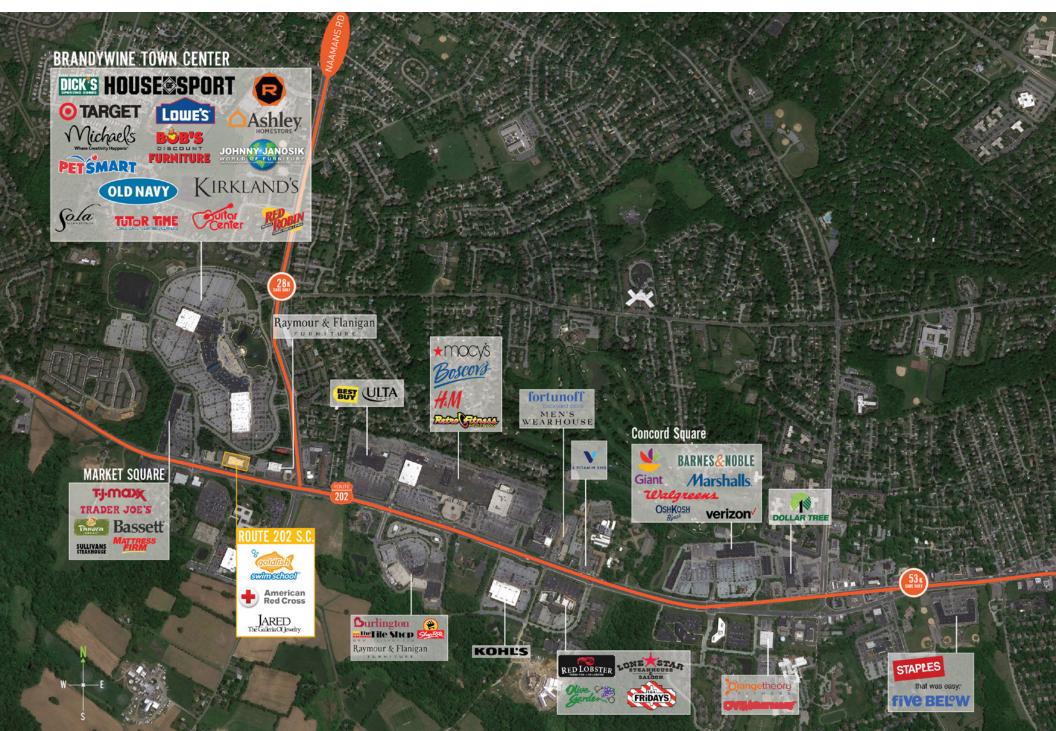

# MARKET AERIAL

## ROUTE 202 SHOPPING CENTER

WILMINGTON, DE

The Route 202 Shopping Center is located on the heavily trafficked Concord Pike (Route 202) in the Brandywine Hundred Area of Wilmington, Delaware, approximately 20 miles south of Philadelphia, Pennsylvania. The property is just north of the intersection of U.S. Route 202 and State Route 92. Route 202 Shopping Center is adjacent to the Brandywine Town Center power center and is a convenient shopping destination for residents of Delaware, Pennsylvania and New Jersey due to the benefit of Delaware being sales tax free.