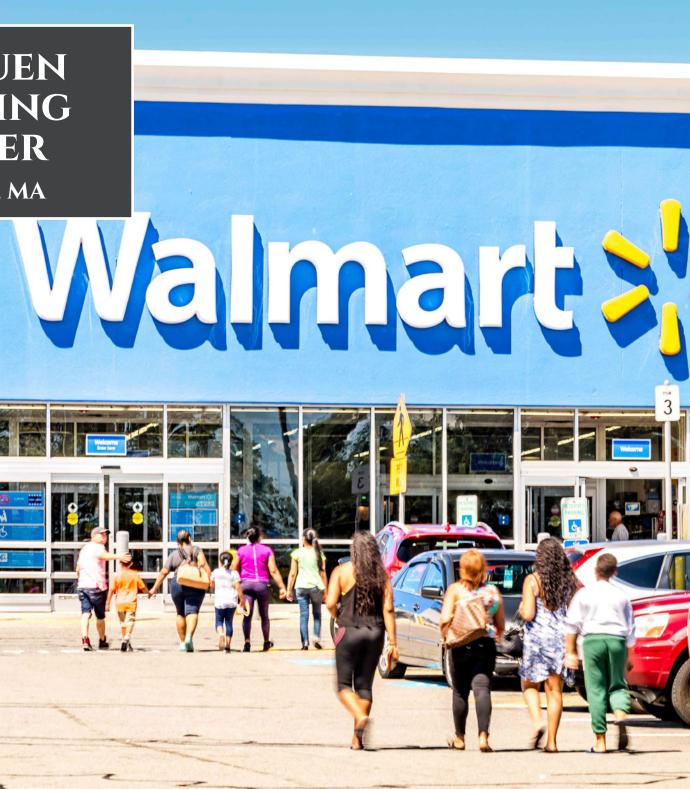

## METHUEN SHOPPING CENTER Methuen, MA

Methuen Shopping Center is located approximately 25 miles north of Boston in the Merrimack Valley near the New Hampshire border. The property benefits from high visibility due to its positioning at the intersection of Route 113 and Interstate 495. Methuen Shopping Center, anchored by Walmart and Market Basket, is directly adjacent to the power center known as "The Loop," which includes Stop & Shop, The Home Depot, AMC Loews Methuen Cinema and Marshalls.

#### Address

70 Pleasant Valley St (RTE 113) Methuen, MA 01844 GLA 129,277 ± SF

Parking 700 Spaces

Anchors Walmart, Market Basket

odle Farth