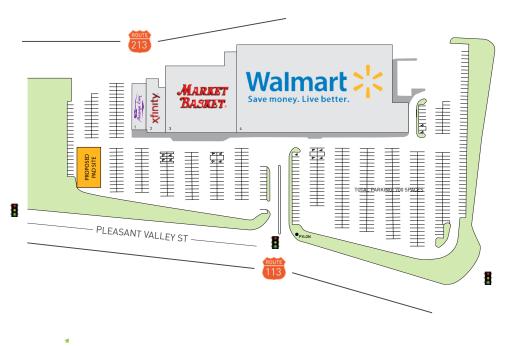

# **SITE PLAN**

#### Address

70 Pleasant Valley St (RTE 113) Methuen, MA 01844 GLA 129,277 ± SF

Parking 700 Spaces

Anchors Walmart, Market Basket

odle Farth

### TENANT ROSTER

| 1. Massage Envy  | 4,377  | sf |
|------------------|--------|----|
| 2. Xfinity       | 5,640  | sf |
| 3. Market Basket | 30,460 | sf |
| 4. Walmart       | 88 800 | sf |

| DEMOGRAPH   | ICS | 1 MI.     | 3 MI.    | 5 MI.     |
|-------------|-----|-----------|----------|-----------|
| POPULATION  |     | 6,473     | 110,344  | 226,585   |
| HOUSEHOLDS  |     | 2,439     | 38,972   | 84,054    |
| AVERAGE HHI | \$  | \$149,956 | \$99,988 | \$109,980 |