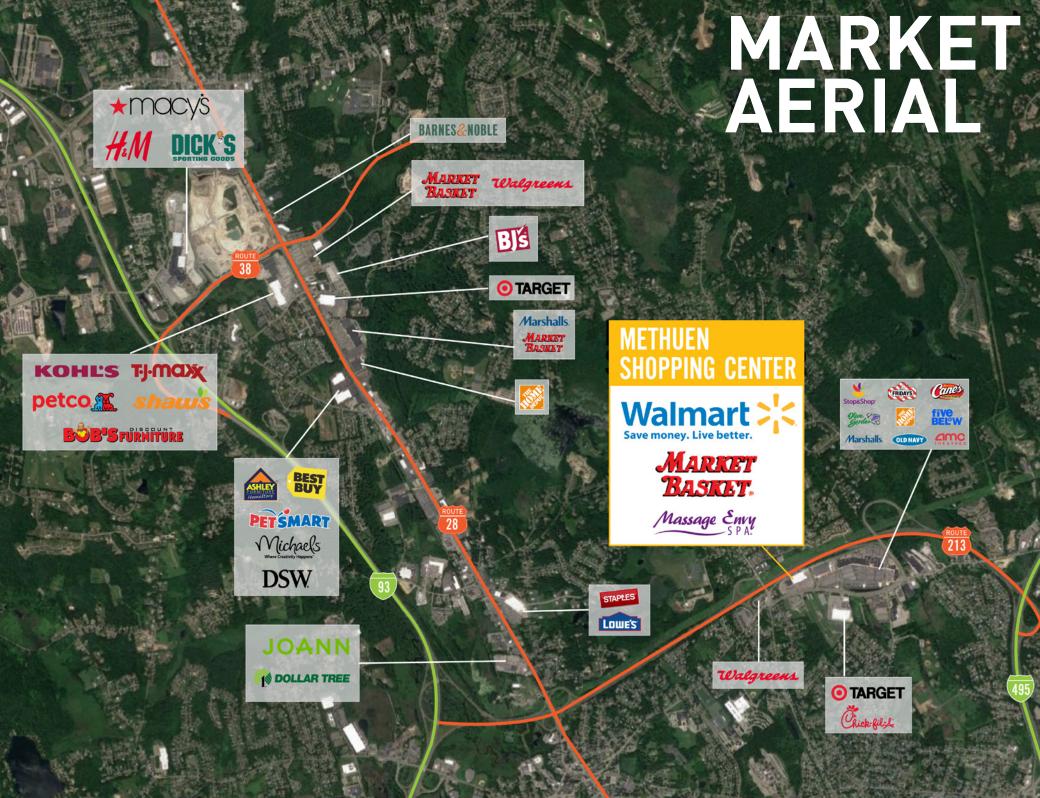

## METHUEN SHOPPING CENTER Methuen, MA

Methuen Shopping Center is located approximately 25 miles north of Boston in the Merrimack Valley near the New Hampshire border. The property benefits from high visibility due to its positioning at the intersection of Route 113 and Interstate 495. Methuen Shopping Center, anchored by Walmart and Market Basket, is directly adjacent to the power center known as "The Loop," which includes Stop & Shop, The Home Depot, AMC Loews Methuen Cinema and Marshalls.