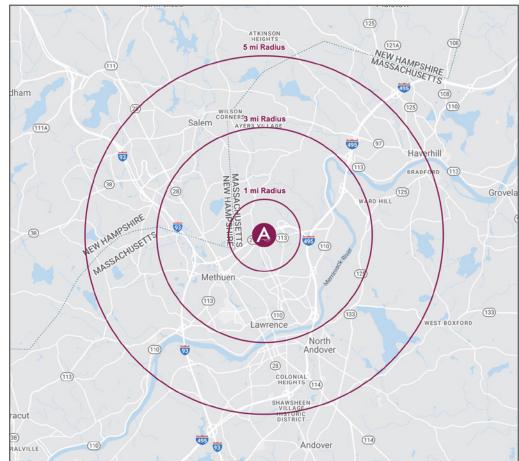

# DEMOGRAPHICS

### TENANT ROSTER

| 1. Massage Envy  | 4,377  | sf |
|------------------|--------|----|
| 2. Xfinity       | 5,640  | sf |
| 3. Market Basket | 30,460 | sf |
| 4. Walmart       | 88 800 | sf |

| DEMOGRAPH   | ICS | 1 MI.     | 3 MI.    | 5 MI.     |
|-------------|-----|-----------|----------|-----------|
| POPULATION  |     | 6,473     | 110,344  | 226,585   |
| HOUSEHOLDS  |     | 2,439     | 38,972   | 84,054    |
| AVERAGE HHI | \$  | \$149,956 | \$99,988 | \$109,980 |