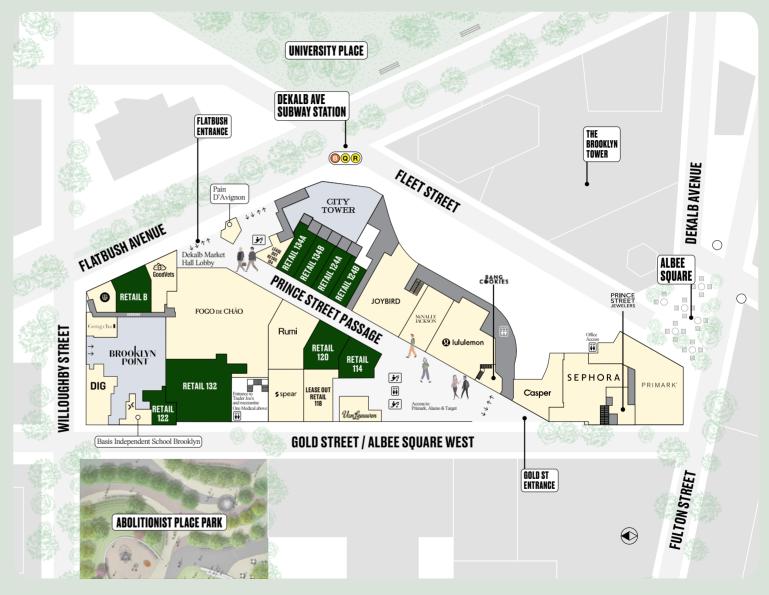

# THE ORTUNITY OPPORTUNITY

| Retail B    | 1,584 SF        |
|-------------|-----------------|
| Retail 114  | 1,605 SF        |
| Retail 118  | 1,939 SF        |
| Retail 120  | <b>2,014 SF</b> |
| Retail 122  | 1,151 SF        |
| Retail 124A | 943 SF          |
| Retail 124B | 1,062 SF        |
| Retail 132  | <b>5,016 SF</b> |
| Retail 134  | 500 SF          |
| Retail 134A | 1,042 SF        |
| Retail 134B | 1,144 SF        |
|             |                 |

# UNMATCHED OPPORTUNI

1,738 SF L1 + 4,410 SF Mezz

6,148 SF

724 SF L1 + 9,368 SF Cellar

10,092 SF

2,462 SF L1 + 4,410 SF Mezz + 9,368 SF Cellar

16,240 SF

Residential