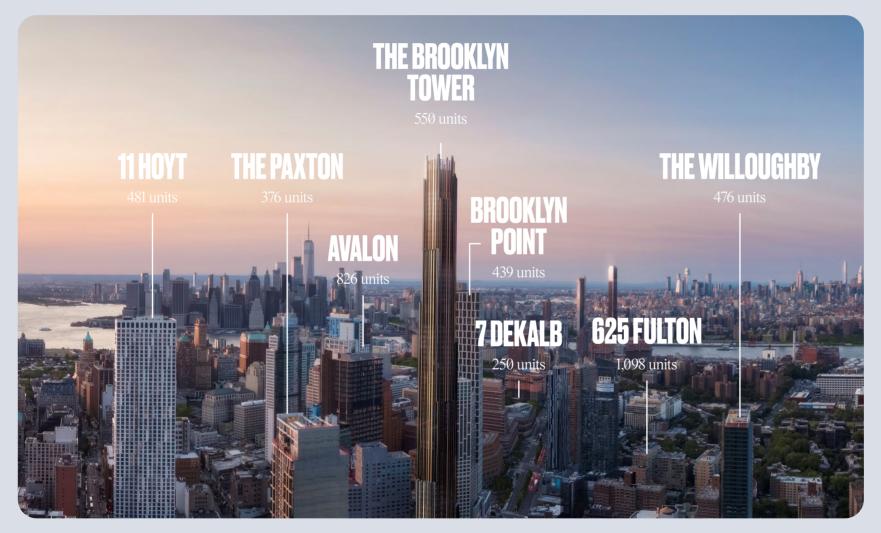

### **WE'RE IN GOOD COMPANY**

\$213,208

Average HHI

**22K** 

New residential units in last 20 years (38% of which in last 5 years)

13.6M

Square feet of commercial office

**2,900**Hotel rooms

## WHOEVER THEY ARE, YOU WILL FIND THEM HERE

**2.9M** 

people within a 30-minute transit ride to City Point

### **100K**

people work within a 10-minute walk

**150K** 

daily subway entries within a 10-minute walk

45K
local college + graduate
students