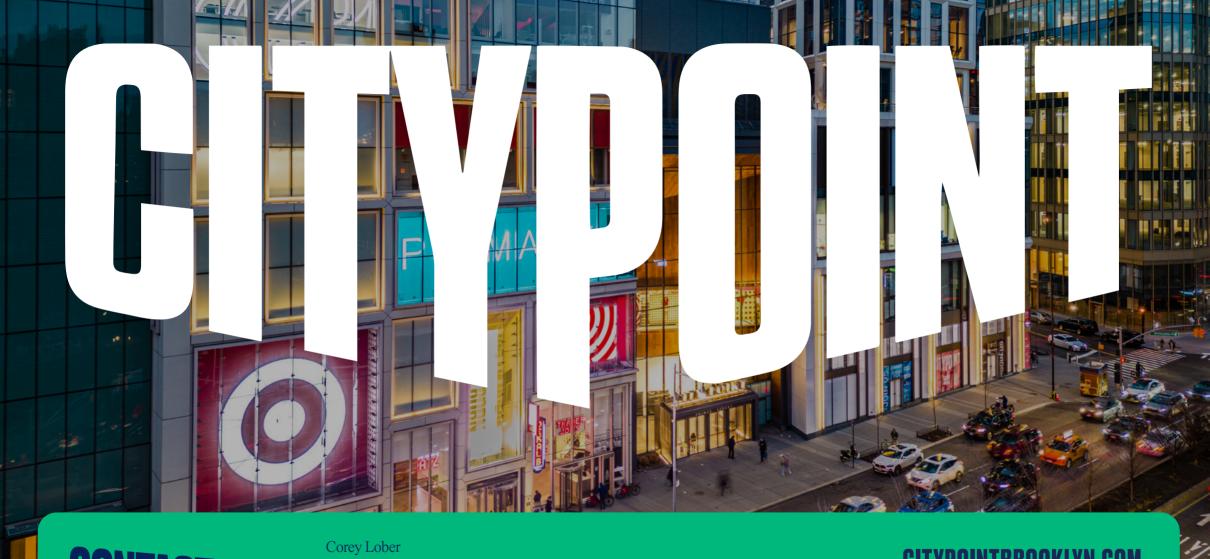

# WHERE BROOKLYN MEETS

Located in the nation's third most-dense downtown, City Point is the largest mixed-use development in Brooklyn and encompasses nearly 2M square feet including **500k square feet of retail**, restaurants, entertainment venues, and athletic facilities. All situated directly below luxury apartments.

With **7.2 million yearly visitors**, 35+ chefs cooking up inspired global flavors, one of the country's most successful Trader Joes, a new Sephora location and a movie theatre that continues to expand, City Point offers an unparalleled opportunity to enter a growing market.