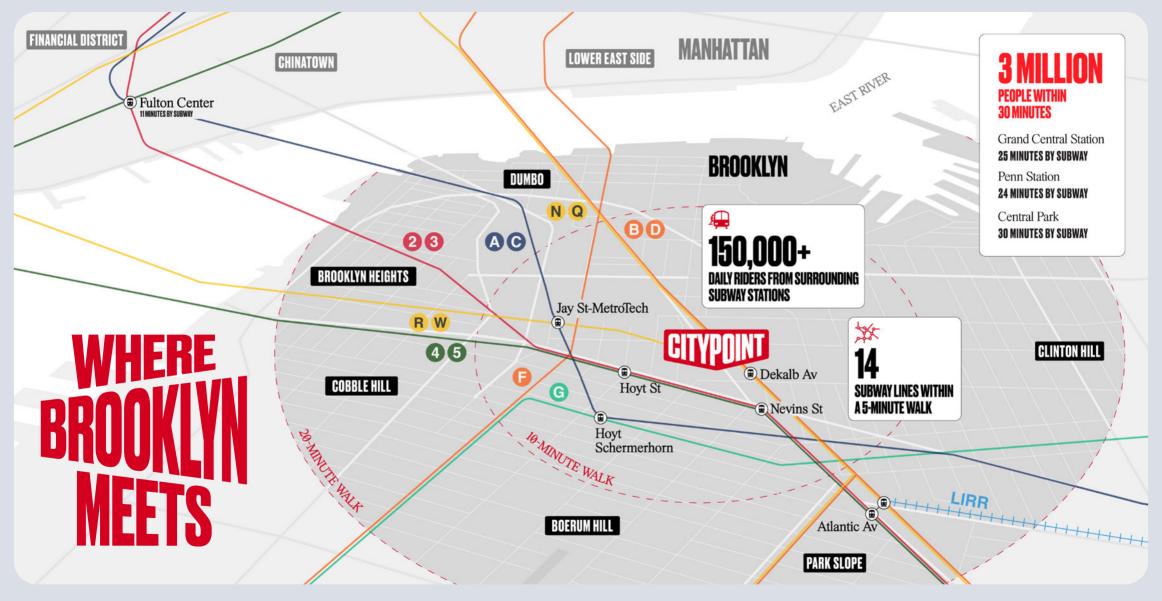

## WHOEVER THEY ARE, YOU WILL FIND THEM HERE

**2.9M** 

people within a 30-minute transit ride to City Point

### **100K**

people work within a 10-minute walk

**150K** 

daily subway entries within a 10-minute walk

45K
local college + graduate
students