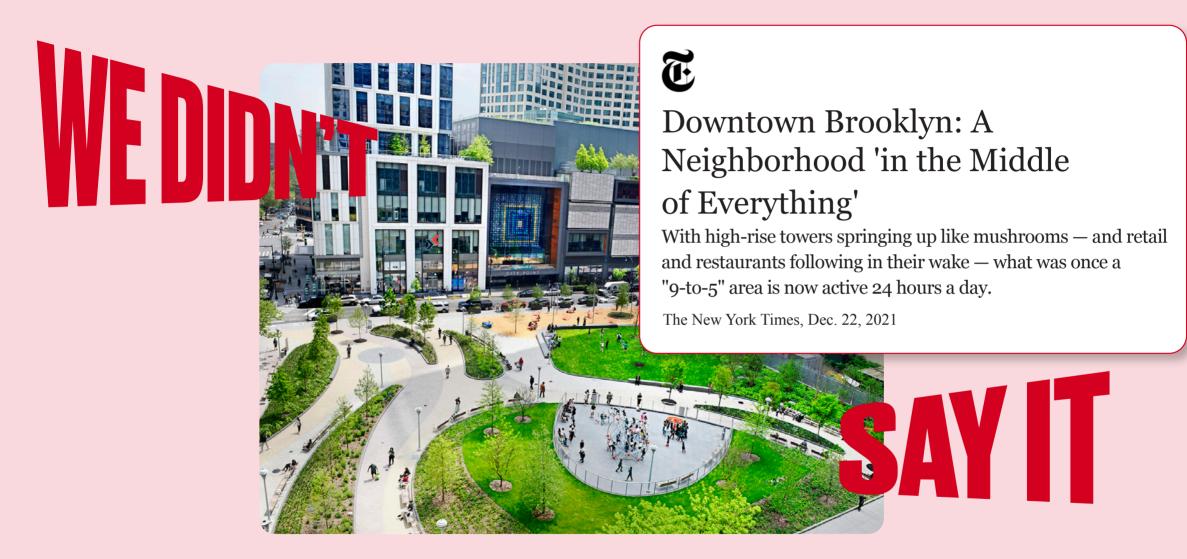

# WHERE BROOKLYN MEETS

Located in the nation's third most-dense downtown, City Point is the largest mixed-use development in Brooklyn and encompasses nearly 2M square feet including **500k square feet of retail**, restaurants, entertainment venues, and athletic facilities. All situated directly below luxury apartments.

With **7.2 million yearly visitors**, 35+ chefs cooking up inspired global flavors, one of the country's most successful Trader Joes, a new Sephora location and a movie theatre that continues to expand, City Point offers an unparalleled opportunity to enter a growing market.