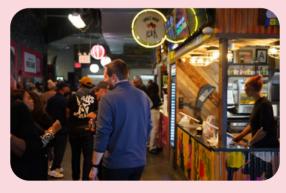

# PROVEN PERFORMANCE

40 stalls and home to the only other world-famous Katz's Deli in the nation.

> Sales and traffic better than pre-pandemic levels.

Active from morning to night.

One of NYC's top performing food halls.

"ENTER A FOODIE PARADISE IN BROOKLYN." — New York Post