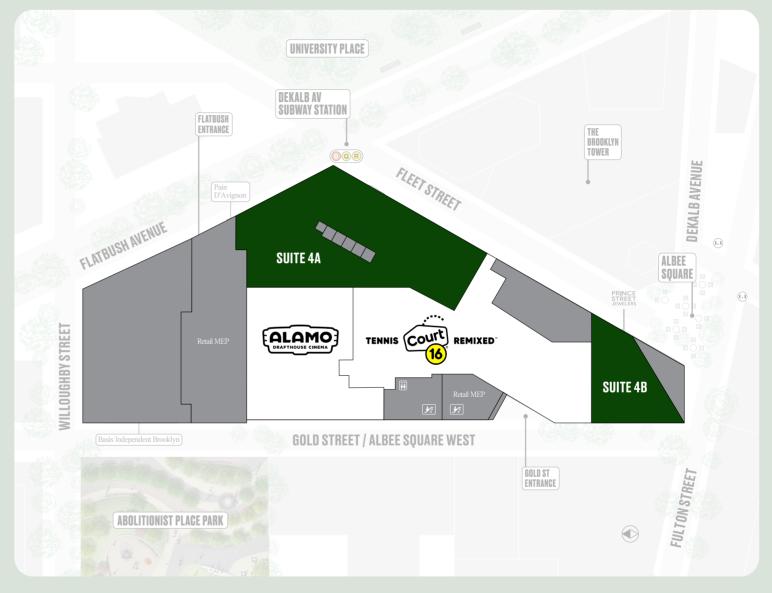

Leased

Back of house

Available

Leased

CITYPOINT

Suite 3A

10,000 SF

 Suite 4A
 17,244 SF

 Suite 4B
 10,400 SF

Available Residential

Leased Back of house

**CONTACT** 

Director of Leasing E: clober@acadiarealty.com T: (347) 882-9771

CITYPOINTBROOKLYN.COM

© @CITYPOINTBKLYN