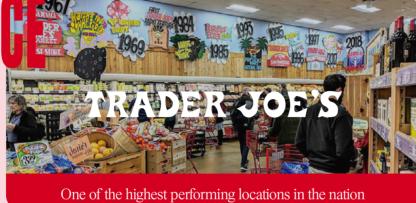

With **7.2 million yearly visitors**, 35+ chefs cooking up inspired global flavors, one of the country's most successful Trader Joes, a new Sephora location and a movie theatre that continues to expand, City Point offers an unparalleled opportunity to enter a growing market.

# PROVEN PERFORMANCE

40 stalls and home to the only other world-famous Katz's Deli in the nation.

> Sales and traffic better than pre-pandemic levels.

Active from morning to night.

One of NYC's top performing food halls.