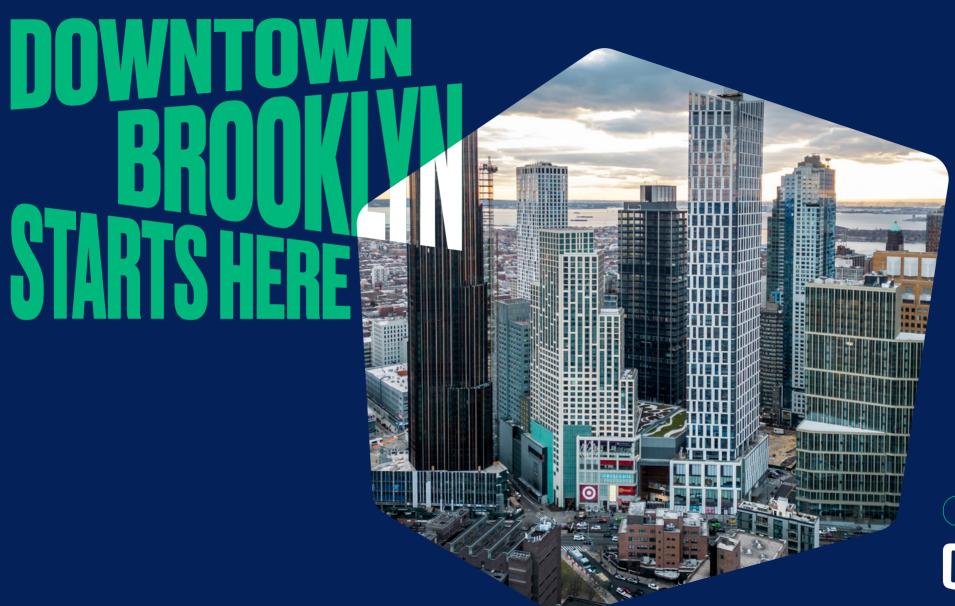

# WHERE BROOKLYN MEETS

Located in the nation's third most-dense downtown, City Point is the largest mixed-use development in Brooklyn and encompasses nearly 2M square feet including **500k square feet of retail**, restaurants, entertainment venues, and athletic facilities. All situated directly below luxury apartments.

With **7.2 million yearly visitors**, 35+ chefs cooking up inspired global flavors, one of the country's most successful Trader Joes, a new Sephora location and a movie theatre that continues to expand, City Point offers an unparalleled opportunity to enter a growing market.