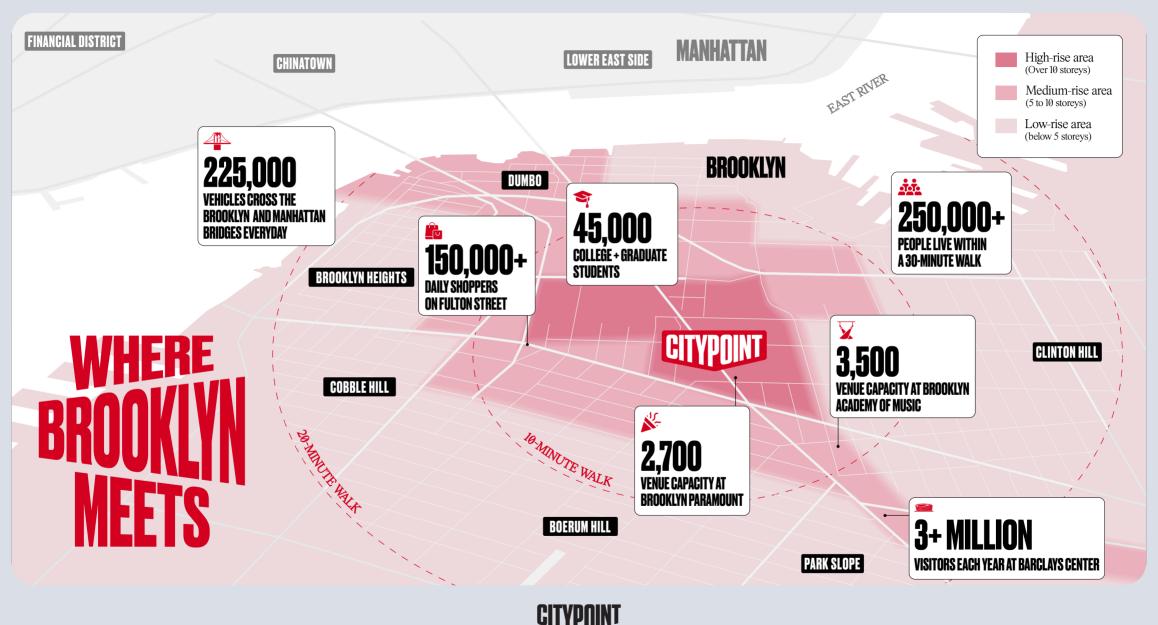

# WHERE BROOKLYN MEETS

Located in the nation's third most-dense downtown, City Point is the largest mixed-use development in Brooklyn and encompasses nearly 2M square feet including **500k square feet of retail**, restaurants, entertainment venues, and athletic facilities. All situated directly below luxury apartments.

With **7.2 million yearly visitors**, 35+ chefs cooking up inspired global flavors, one of the country's most successful Trader Joes, a new Sephora location and a movie theatre that continues to expand, City Point offers an unparalleled opportunity to enter a growing market.