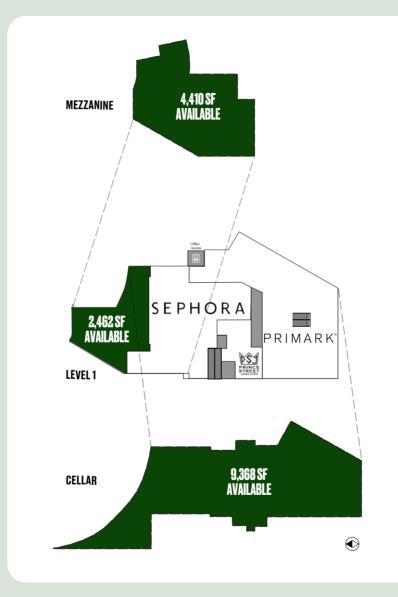

# UNMATCHED OPPORTUNI

1,738 SF L1 + 4,410 SF Mezz

6,148 SF

724 SF L1 + 9,368 SF Cellar

10,092 SF

2,462 SF L1 + 4,410 SF Mezz + 9,368 SF Cellar

16,240 SF

Residential