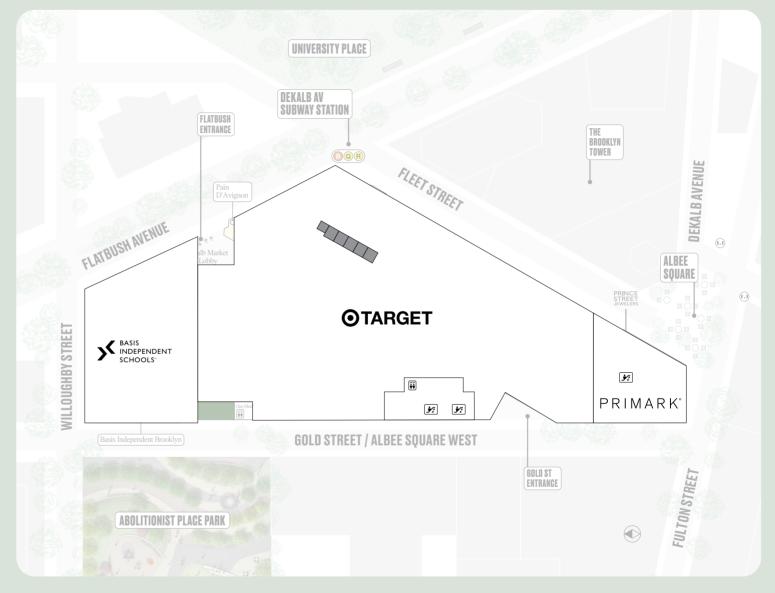

Leased

Back of house

Available

Leased

CITYPOINT

Suite 3A

10,000 SF

 Suite 4A
 17,244 SF