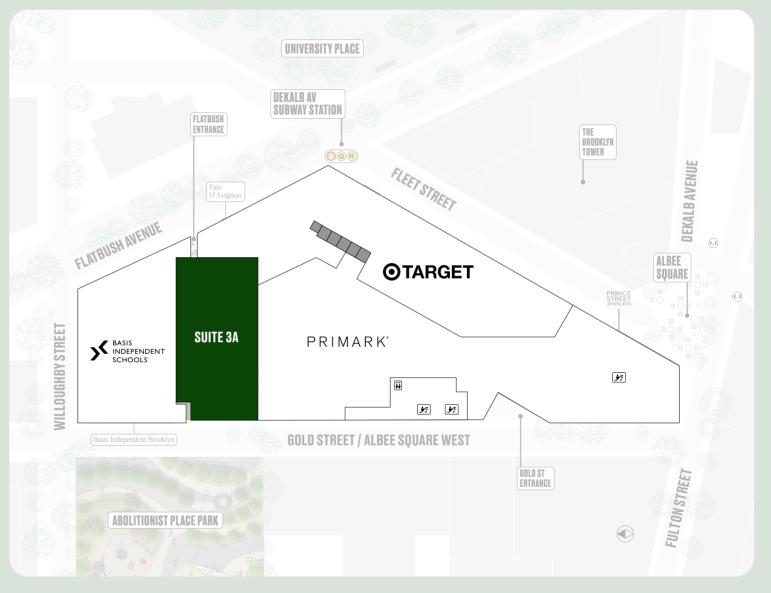

Leased

Back of house

Available

Leased

CITYPOINT

Suite 3A

10,000 SF

 Suite 4A
 17,244 SF