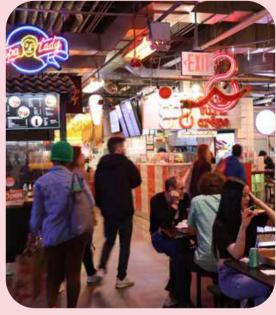

# PROVEN PERFORMANCE

40 stalls and home to the only other world-famous Katz's Deli in the nation.

> Sales and traffic better than pre-pandemic levels.

Active from morning to night.

One of NYC's top performing food halls.

"ENTER A FOODIE PARADISE IN BROOKLYN." — New York Post