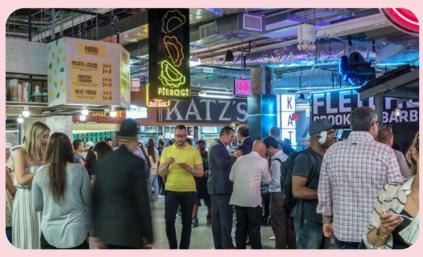

# PROVEN PERFORMANCE

40 stalls and home to the only other world-famous Katz's Deli in the nation.

> Sales and traffic better than pre-pandemic levels.

Active from morning to night.

One of NYC's top performing food halls.

"ENTER A FOODIE PARADISE IN BROOKLYN." — New York Post