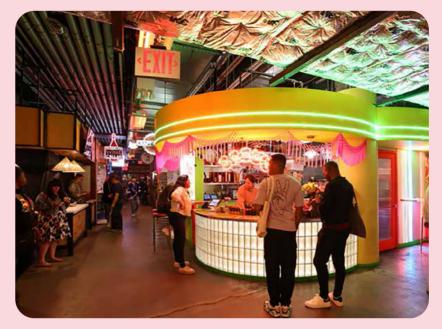

# PROVEN PERFORMANCE

40 stalls and home to the only other world-famous Katz's Deli in the nation.

> Sales and traffic better than pre-pandemic levels.

Active from morning to night.

One of NYC's top performing food halls.

"ENTER A FOODIE PARADISE IN BROOKLYN." — New York Post