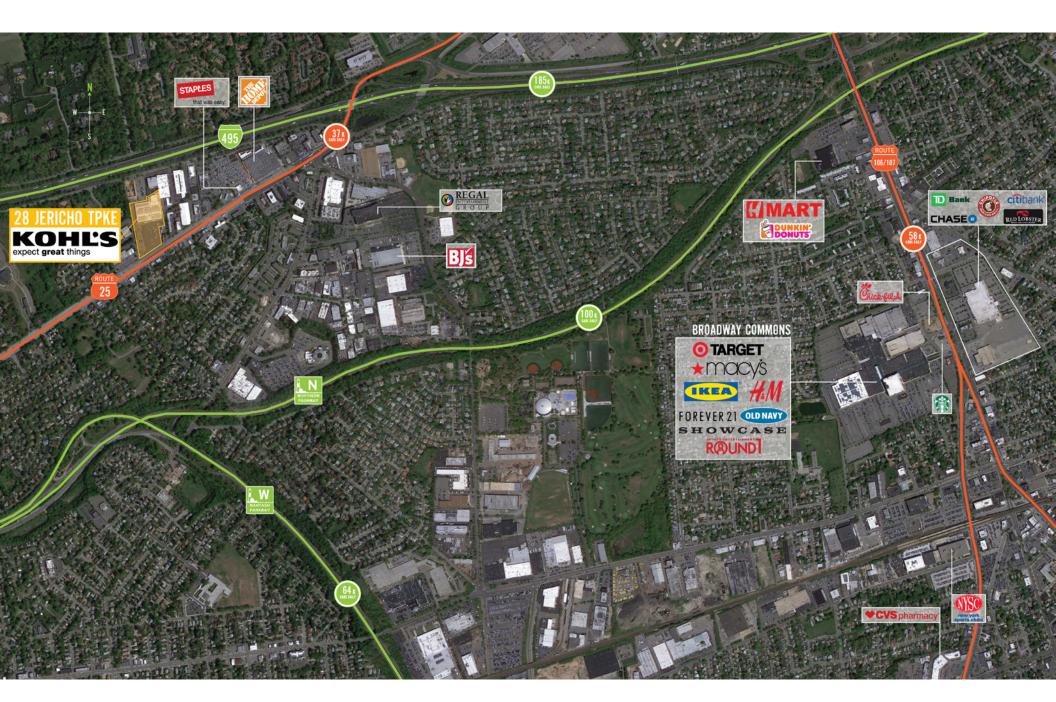

28 Jericho Turnpike receives excellent visibility from both Jericho Turnpike and the Long Island Expressway. Located in Nassau County, named the 11th richest county in America in 2010 by Forbes, this property benefits from dual signage and frontage along with a second entrance from the Long Island Expressway Service Road.

## MARKET AERIAL