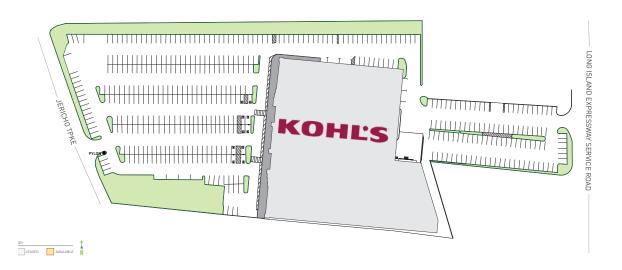

PROPERTY INFORMATION Address
Jericho, NY 11753

GLA 96.000 ± SF

Parking

483 Spaces

Anchors

Kohľs

## SITE PLAN