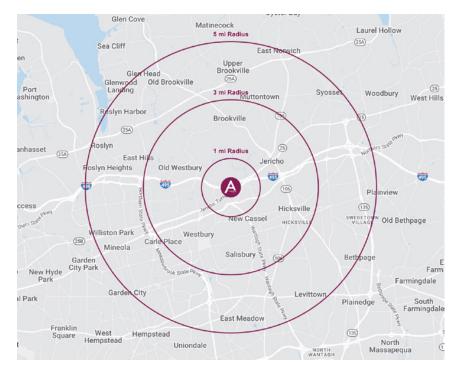

## **DEMOGRAPHICS**

| DEMOGRAPHI  | CS | 1 MI.     | 3 MI.     | 5 MI.     |
|-------------|----|-----------|-----------|-----------|
| POPULATION  |    | 10,854    | 97,246    | 311,561   |
| HOUSEHOLDS  |    | 3,138     | 29,844    | 101,095   |
| AVERAGE HHI | \$ | \$274,042 | \$218,088 | \$213,928 |