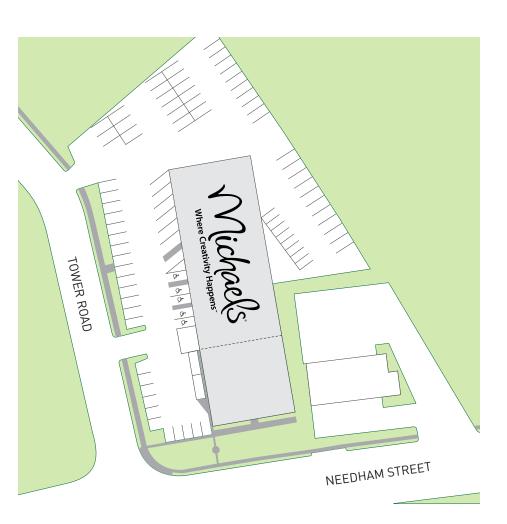

## 201 NEEDHAM ST.

NEWTON, MA

201 NEEDHAM ST is home to a Michaels Arts & Crafts store along the highly trafficked Needham Street in Newton, Massachusetts. It is located less than 10 miles from downtown Boston near I-95/Rte 128 and Route 9. The property is situated amongst high end retailers in one of Boston's wealthiest and most densely populated suburbs. Neighboring tenants include TJ Maxx, Marshalls, HomeGoods, Petco and Modell's.

#### PROPERTY INFORMATION

### Address

201 Needham Street Newton, MA 02464

GLA 17,700 ± SF

Anchor Michaels

### LEASINGCONTACT

John McMahon Director, Leasing jmcmhaon@acadiarealty.com 914.288.3311





# SITE PLAN

# DEMOGRAPHICS





| 5 MI.     | 3 MI.     | 1 MI.     | DEMOGRAPHICS |             |
|-----------|-----------|-----------|--------------|-------------|
| 370,204   | 108,546   | 12,928    |              | POPULATION  |
| 147,791   | 38,462    | 5,286     |              | HOUSEHOLDS  |
| \$214,564 | \$301,390 | \$249,838 | \$           | AVERAGE HHI |