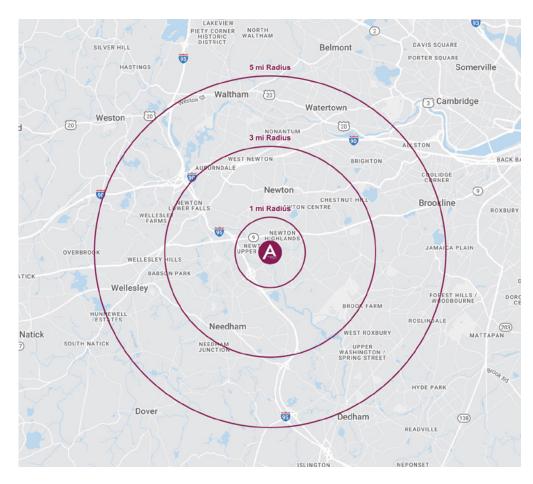

# DEMOGRAPHICS

| 5 MI.     | 3 MI.     | 1 MI.     | DEMOGRAPHICS |             |
|-----------|-----------|-----------|--------------|-------------|
| 370,204   | 108,546   | 12,928    |              | POPULATION  |
| 147,791   | 38,462    | 5,286     |              | HOUSEHOLDS  |
| \$214,564 | \$301,390 | \$249,838 | \$           | AVERAGE HHI |