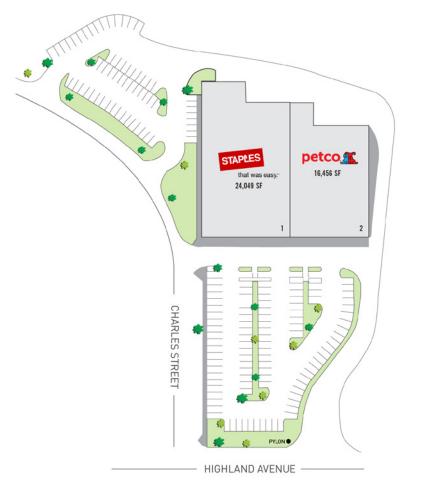

## SITE PLAN

**PROPERTY INFORMATION** Address 163 Highland Street Needham, MA 02494 GLA 53,400 ± SF Anchor Staples, Petco