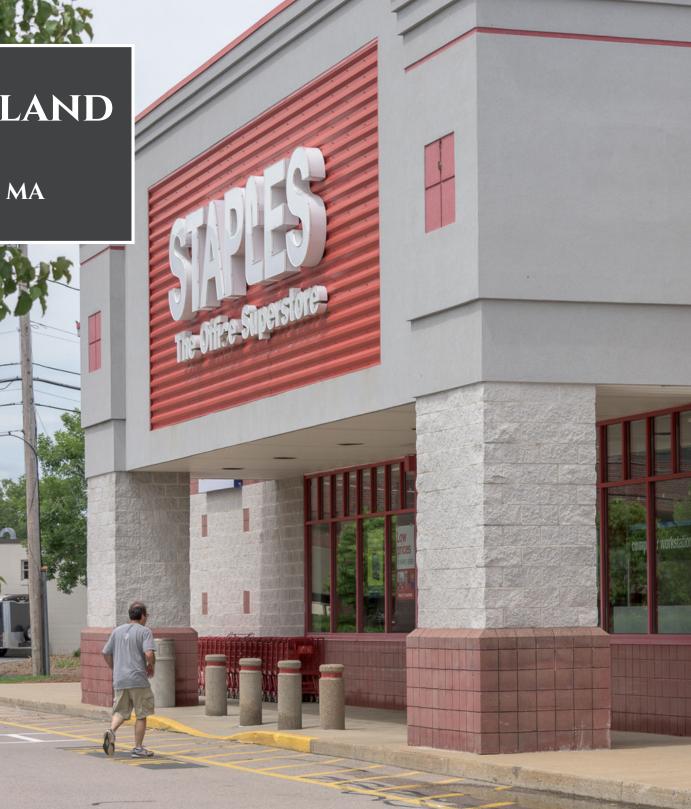

## **163 HIGHLAND** ST NEEDHAM, MA

163 Highland Ave is located on the highly desirable retail corrdor of Newton and Needham, MA. 163 Highland is surrounded by popular retailers such as TJ Maxx and Marshalls. The property benefits from excellent visibility on Highland Avenue and is located less than one mile from major commuter thoroughfares Interstate 95, Route 128, and Route 9.

**PROPERTY INFORMATION** Address 163 Highland Street Needham, MA 02494 GLA 53,400 ± SF Anchor Staples, Petco