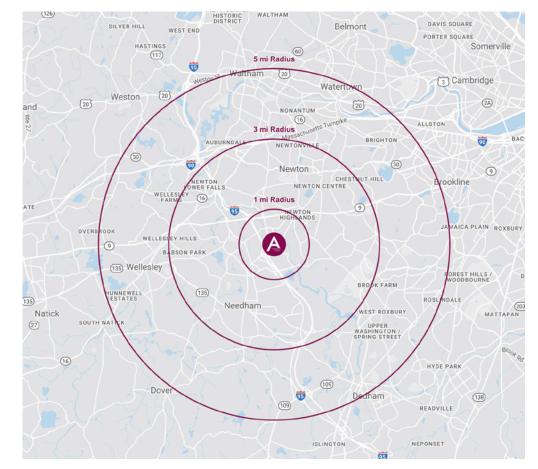

## DEMOGRAPHICS

| DEMOGRAPHICS |    | 1 MI.     | 3 MI.     | 5 MI.     |
|--------------|----|-----------|-----------|-----------|
| POPULATION   |    | 11,809    | 94,958    | 318,102   |
| HOUSEHOLDS   |    | 4,831     | 34,584    | 123,815   |
| AVERAGE HHI  | \$ | \$234,975 | \$305,960 | \$226,730 |