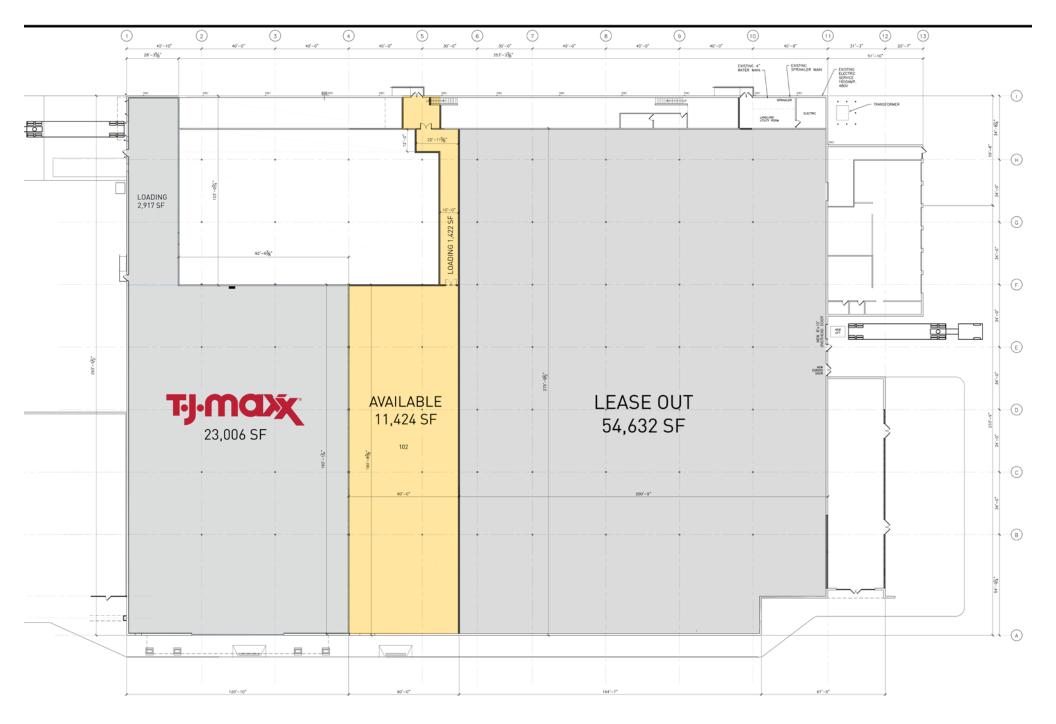

| 11. Wayne Memorial Hospital     | 4,000 sf     |
|---------------------------------|--------------|
| 12. TJ Maxx                     | 23,006 sf    |
| 12a. Available                  | ~11,424 sf   |
| 12b. National Retailer at Lease | +/-54,632 sf |

### **SPACE 12**