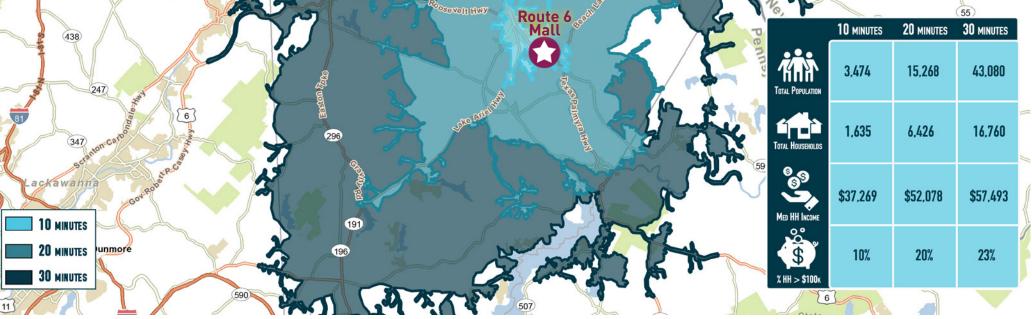

## GROWING RESIDENTIAL & TOURISM MARKET

Wayne

670

PA-17-1- 171

Susquehanna

374

107

106

Route 6 ss 30 seven to 10 minutes 20 minutes

17B=(17B)

Sulliva

# DEMOGRAPHICS

| DEMOGRAPHI  | CS | 5 MI.    | 10 MI.   |
|-------------|----|----------|----------|
| POPULATION  |    | 10,850   | 31,437   |
| HOUSEHOLDS  | n  | 4,746    | 13,024   |
| AVERAGE HHI | \$ | \$73,739 | \$80,601 |