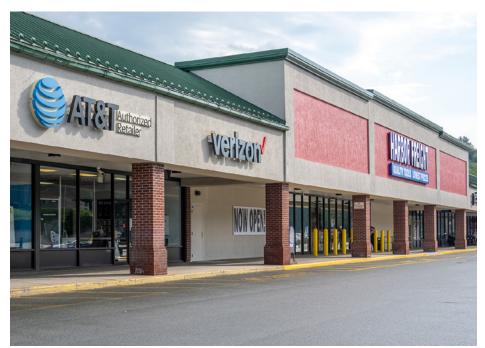

#### **TENANT ROSTER**

| 1. Mattress Firm           | 6,000 sf |
|----------------------------|----------|
| 2. Dollar Tree 1           | 1,840 sf |
| 3. Gertrude Hawk Chocolate | 2,014 sf |
| 4. AT&T                    | 2,000 sf |
| 5. Verizon Wireless        | 3,000 sf |