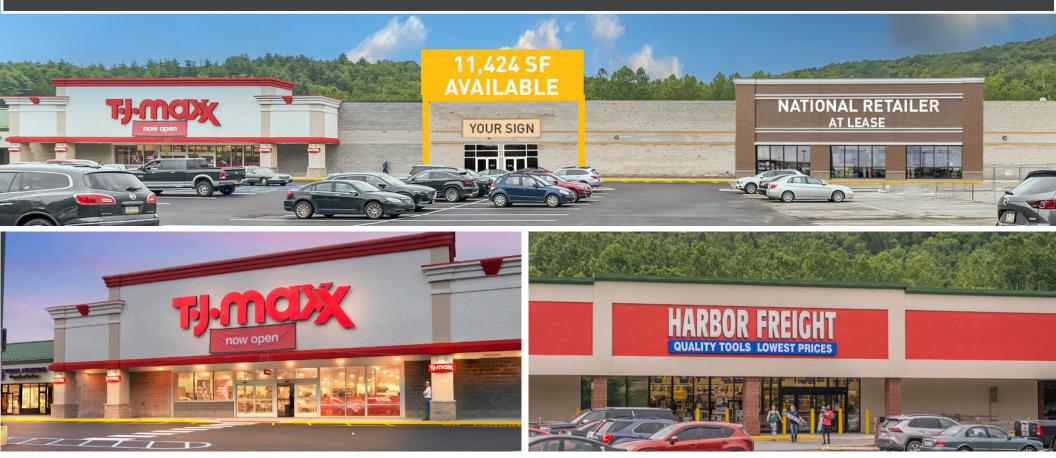

| 11. Wayne Memorial Hospital     | 4,000 sf     |
|---------------------------------|--------------|
| 12. TJ Maxx                     | 23,006 sf    |
| 12a. Available                  | ~11,424 sf   |
| 12b. National Retailer at Lease | +/-54,632 sf |

### **SPACE 12**