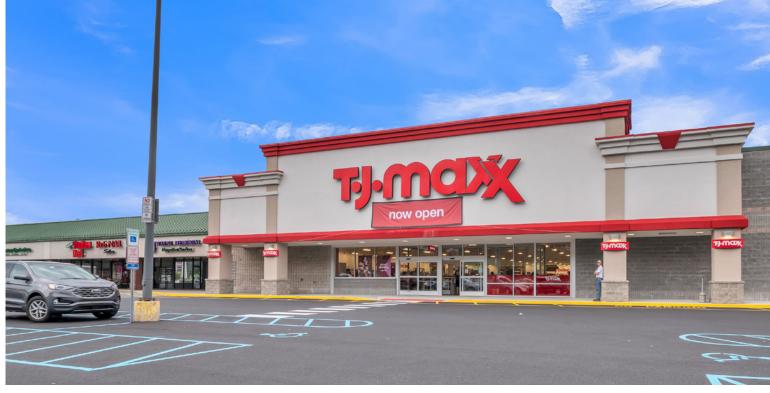

### ROUTE 6 MALL HONESDALE, PA

**Route 6 Mall** is located at the intersection of Route 6 and Old Willow Avenue, one and one-half miles east of the Honesdale, Pennsylvania, central business district. This property is the dominant retail center in a growing residential and tourist townin the Scanton MSA. The national tenant roster here includes a brand new TJ Maxx, as well as Harbor Freight and Dollar Tree. Route 6 Mall serves both local residents and owners of second homes from the New York and Philadelphia metro areas that vacation in the beautiful Poconos Mountains of Northeast Pennsylvania.

#### PROPERTY INFORMATION

Address 650 Old Willow Road Honesdale, Pennsylvania 18431

<mark>GLA</mark> 175,505 ± SF

Parking 695 Spaces

Anchors TJ Maxx, Harbor Freight, Dollar Tree