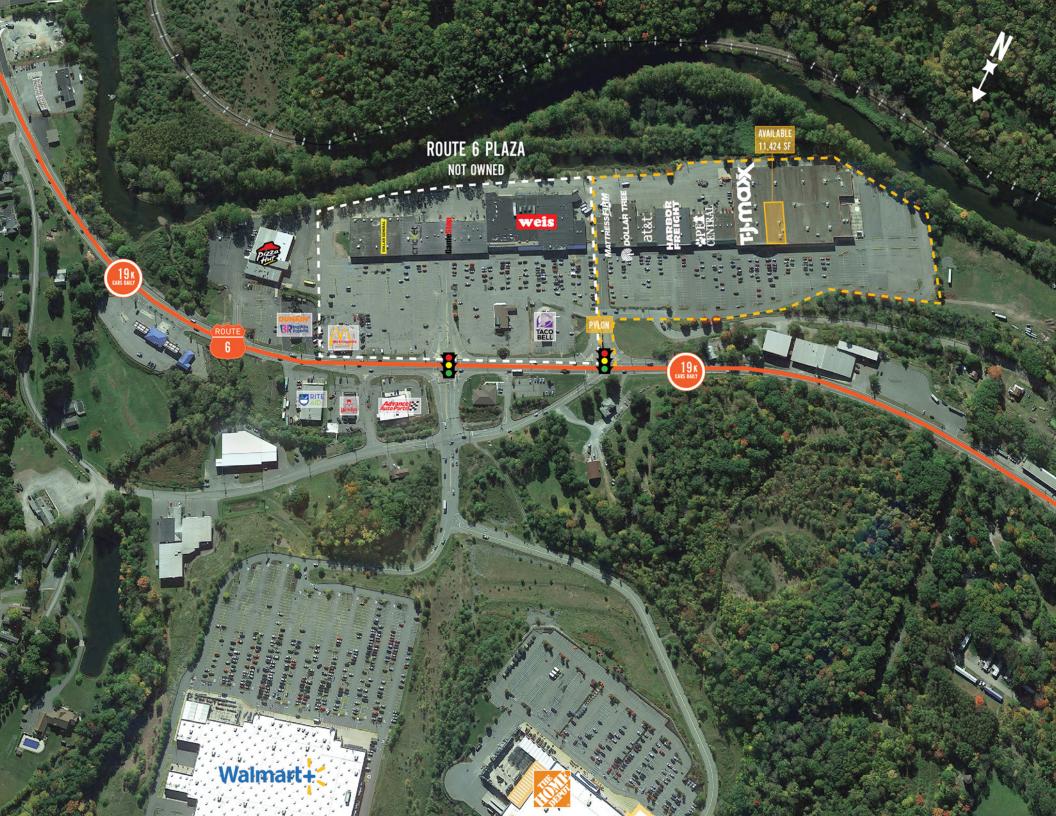

## **SITE PLAN**

#### AMPLE PARKING FOR GROCERS, FITNESS/ MEDICAL AND/OR ENTERTAINMENT USERS

#### **TENANT ROSTER**

| 1. Mattress Firm           | 6,000 sf |
|----------------------------|----------|
| 2. Dollar Tree 1           | 1,840 sf |
| 3. Gertrude Hawk Chocolate | 2,014 sf |
| 4. AT&T                    | 2,000 sf |
| 5. Verizon Wireless        | 3,000 sf |

| 6. | Harbor Freight             | 15,000 sf |
|----|----------------------------|-----------|
| 7. | Pet Central                | 4,000 sf  |
| 8. | Northeastern Eye Institute | 4,984 sf  |
| 9. | Arthur Avenue Italian Deli | 1,523 sf  |
| 10 | .Route 6 Nails             | 1,500 sf  |

| 11. Wayne Memorial Hospital     | 4,000 sf     |
|---------------------------------|--------------|
| 12. TJ Maxx                     | 23,006 sf    |
| 12a. Available                  | ~11,424 sf   |
| 12b. National Retailer at Lease | +/-54,632 sf |