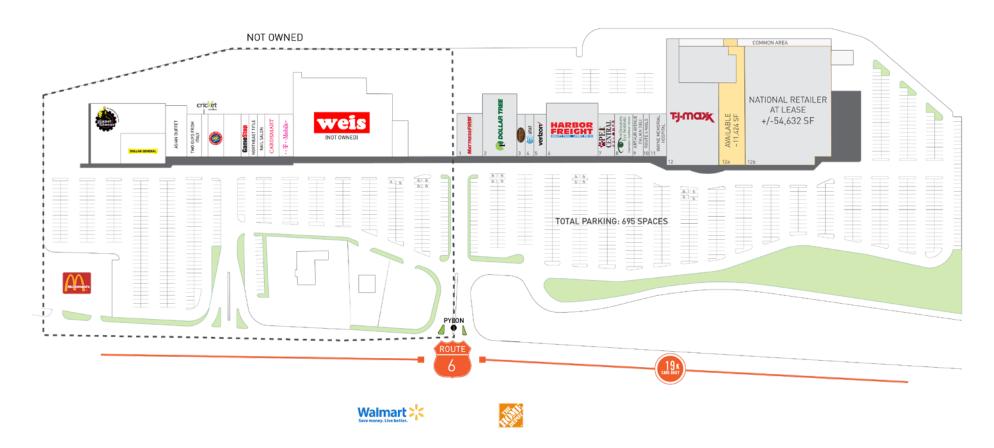

## **SITE PLAN**

#### AMPLE PARKING FOR GROCERS, FITNESS/ MEDICAL AND/OR ENTERTAINMENT USERS

#### **TENANT ROSTER**

| 1. Mattress Firm           | 6,000 sf |
|----------------------------|----------|
| 2. Dollar Tree 1           | 1,840 sf |
| 3. Gertrude Hawk Chocolate | 2,014 sf |
| 4. AT&T                    | 2,000 sf |
| 5. Verizon Wireless        | 3,000 sf |

| 6. | Harbor Freight             | 15,000 sf |
|----|----------------------------|-----------|
| 7. | Pet Central                | 4,000 sf  |
| 8. | Northeastern Eye Institute | 4,984 sf  |
| 9. | Arthur Avenue Italian Deli | 1,523 sf  |
| 10 | .Route 6 Nails             | 1,500 sf  |

| 11. Wayne Memorial Hospital     | 4,000 sf     |
|---------------------------------|--------------|
| 12. TJ Maxx                     | 23,006 sf    |
| 12a. Available                  | ~11,424 sf   |
| 12b. National Retailer at Lease | +/-54,632 sf |