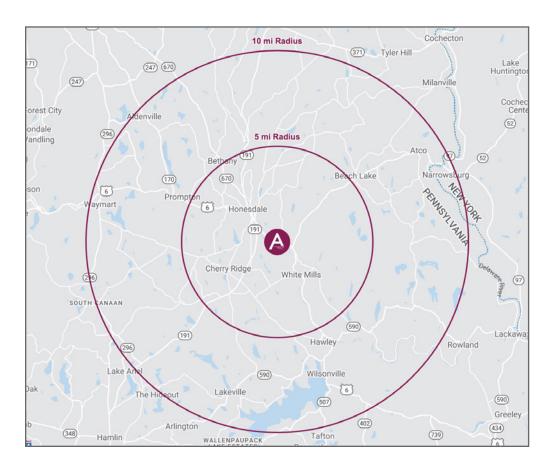

# DEMOGRAPHICS

| DEMOGRAPHI  | CS | 5 MI.    | 10 MI.   |
|-------------|----|----------|----------|
| POPULATION  |    | 10,850   | 31,437   |
| HOUSEHOLDS  | n  | 4,746    | 13,024   |
| AVERAGE HHI | \$ | \$73,739 | \$80,601 |