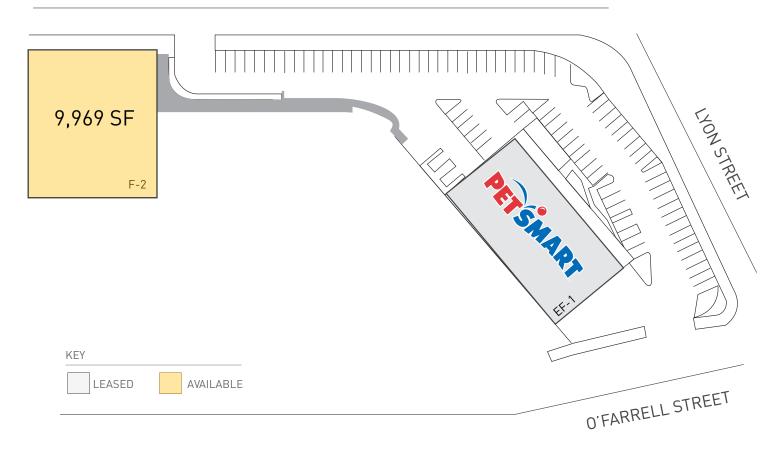

# LOT F

# TENANT ROSTER

EF-1. Petsmart .......22,072 sf F-2. Available .....9,969 sf