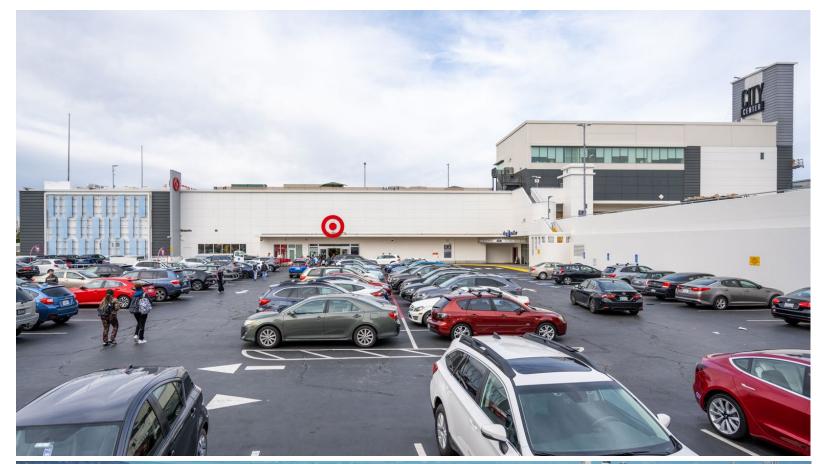

# **CITY** CENTER

#### **Features**

Availability

Lot B: 3,480 SF

Lot E: 1,333 SF, 4,000 SF

Lot F: 9,969 SF

Located on Geary Boulevard, one of San Francisco's busiest and most prominent corridors, City Center is surrounded by a dense and affluent trade area represented by the surrounding neighborhoods of Pacific Heights, Presidio Heights, Laurel Heights and the Richmond District. Anchored by Target, PetSmart and Whole Foods, City Center has few competitive properties in terms of scale, retail offerings, and ease of access within San Francisco. The center benefits from its close proximity to nearby landmarks including Golden Gate Park, The Park Presidio, University of San Francisco, Kaiser Permanente Hospital, UCSF Medical Center and the city's vibrant 24/7 cultural scene.