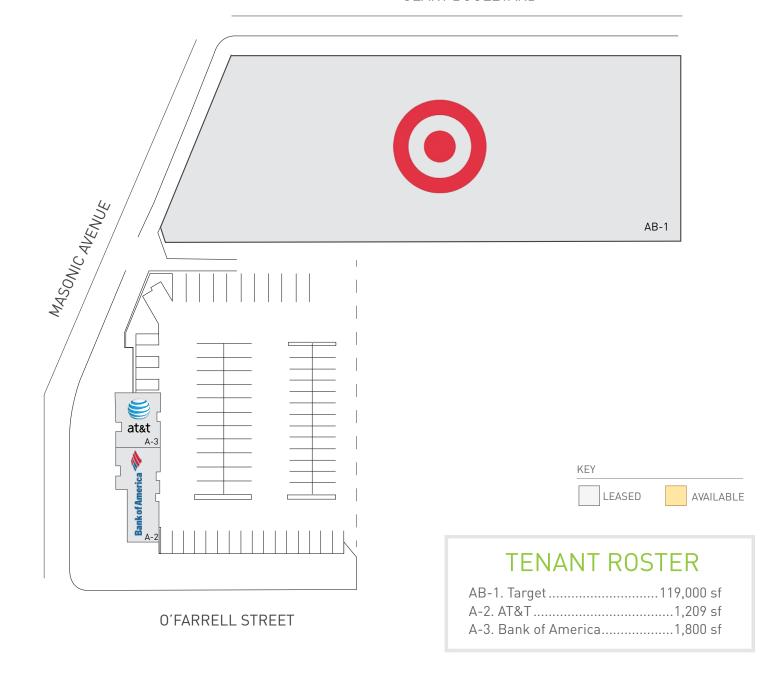

ods of Pacific Heights, Presidio Heights, Laurel Heights and the Richmond District. Anchored by Target, PetSmart and Whole Foods, City Center has few competitive properties in terms of scale, retail offerings, and ease of access within San Francisco. The center benefits from its close proximity to nearby landmarks including Golden Gate Park, The Park Presidio, University of San Francisco, Kaiser Permanente Hospital, UCSF Medical Center and the city's vibrant 24/7 cultural scene.

## **LEASINGCONTACT**

Danny Annibale Senior Director, Leasing dannibale@acadiarealty.com 914.288.8173





## PROPERTY INFORMATION

## Address

2675 Geary Blvd San Francisco, California 94118

GLA 247,970 ± SF

## Anchors

Target, Petsmart, Bright Horizons

















# LOT A







### **GEARY BOULEVARD**



# LOT B







#### GEARY BOULEVARD



# TENANT ROSTER

# LOT C







#### GEARY BOULEVARD



O'FARRELL STREET

# TENANT ROSTER

C-1. Whole Foods......57,008 sf

# LOT D









#### **GEARY BOULEVARD**



# TENANT ROSTER

D-1. Bright Horizons.....6,735 sf

# LOT E





#### <u>KEY</u>



#### GEARY BOULEVARD



# TENANT ROSTER

| EF-1. Petsmart         | 22,072 sf  | E-6. Available | 1,333 sf |
|------------------------|------------|----------------|----------|
| E-2/3. F45             | 3,449 sf   | E-7. Chipotle  | 2,080 sf |
| E-4. European Wax Cent | er1,319 sf | E-8. Available | 4,000 sf |
| E-5. Subway            | 1,070 sf   |                |          |

# LOT F





# GEARY BOULEVARD OF FARRELL STREET

## **GEARY BOULEVARD**



# TENANT ROSTER

EF-1. Petsmart .......22,072 sf