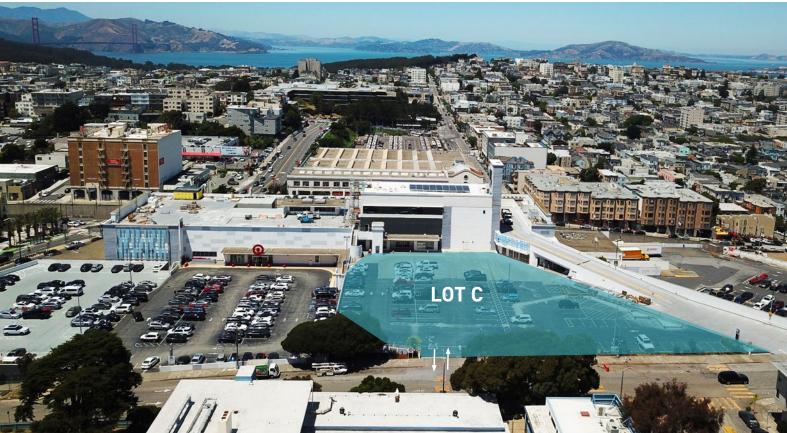

mond District. Anchored by Target, PetSmart and Whole Foods, City Center has few competitive properties in terms of scale, retail offerings, and ease of access within San Francisco. The center benefits from its close proximity to nearby landmarks including Golden Gate Park, The Park Presidio, University of San Francisco, Kaiser Permanente Hospital, UCSF Medical Center and the city's vibrant 24/7 cultural scene.

## **LEASINGCONTACT**

Danny Annibale Senior Director, Leasing dannibale@acadiarealty.com 914.288.8173





## PROPERTY INFORMATION

## Address

2675 Geary Blvd San Francisco, California 94118

GLA 247,970 ± SF

## Anchors

Target, Petsmart, Bright Horizons

















# LOT A







### **GEARY BOULEVARD**



# LOT B







#### GEARY BOULEVARD



# TENANT ROSTER

# LOT C







#### GEARY BOULEVARD



O'FARRELL STREET

# TENANT ROSTER

C-1. Whole Foods......57,008 sf

# LOT D









#### **GEARY BOULEVARD**



# TENANT ROSTER

D-1. Bright Horizons.....6,735 sf

# LOT E





#### <u>KEY</u>



#### GEARY BOULEVARD



# TENANT ROSTER

| EF-1. Petsmart         | 22,072 sf  | E-6. Available | 1,333 sf |
|------------------------|------------|----------------|----------|
| E-2/3. F45             | 3,449 sf   | E-7. Chipotle  | 2,080 sf |
| E-4. European Wax Cent | er1,319 sf | E-8. Available | 4,000 sf |
| E-5. Subway            | 1,070 sf   |                |          |

# LOT F





# GEARY BOULEVARD OF FARRELL STREET

## **GEARY BOULEVARD**



# TENANT ROSTER

EF-1. Petsmart .......22,072 sf F-2. Available .....9,969 sf