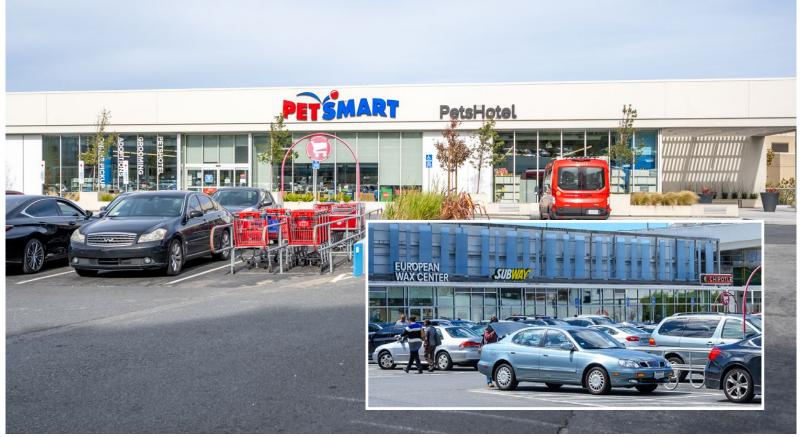

# TENANT ROSTER

| EF-1. Petsmart         | 22,072 sf  | E-6. Available | 1,333 sf |
|------------------------|------------|----------------|----------|
| E-2/3. F45             | 3,449 sf   | E-7. Chipotle  | 2,080 sf |
| E-4. European Wax Cent | er1,319 sf | E-8. Available | 4,000 sf |
| E-5. Subway            | 1,070 sf   |                |          |

# TENANT ROSTER

EF-1. Petsmart .......22,072 sf F-2. Available .....9,969 sf