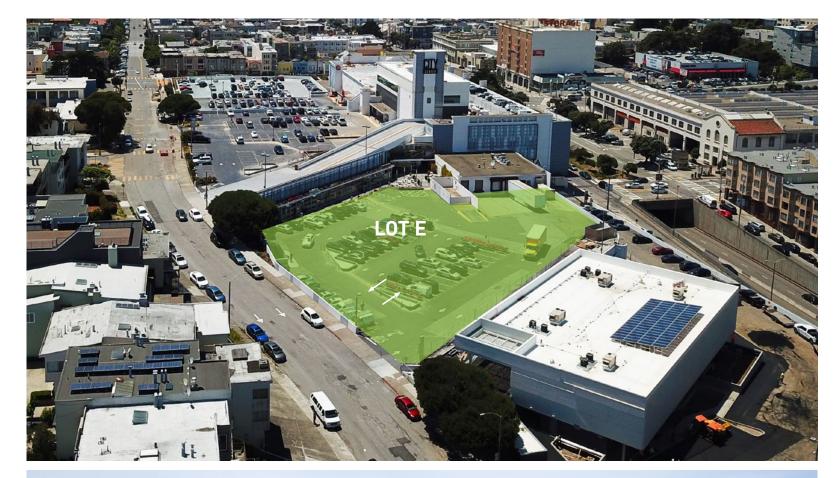

from its close proximity to nearby landmarks including Golden Gate Park, The Park Presidio, University of San Francisco, Kaiser Permanente Hospital, UCSF Medical Center and the city's vibrant 24/7 cultural scene.

## **LEASINGCONTACT**

Danny Annibale Senior Director, Leasing dannibale@acadiarealty.com 914.288.8173





## PROPERTY INFORMATION

## Address

2675 Geary Blvd San Francisco, California 94118

GLA 247,970 ± SF

## Anchors

Target, Petsmart, Bright Horizons

















# LOT A







### **GEARY BOULEVARD**



# LOT B







#### GEARY BOULEVARD



# TENANT ROSTER

# LOT C







#### GEARY BOULEVARD



O'FARRELL STREET

# TENANT ROSTER

C-1. Whole Foods......57,008 sf

# LOT D









#### **GEARY BOULEVARD**



# TENANT ROSTER

D-1. Bright Horizons.....6,735 sf

# LOT E





#### <u>KEY</u>



#### GEARY BOULEVARD



# TENANT ROSTER

| EF-1. Petsmart         | 22,072 sf  | E-6. Available | 1,333 sf |
|------------------------|------------|----------------|----------|
| E-2/3. F45             | 3,449 sf   | E-7. Chipotle  | 2,080 sf |
| E-4. European Wax Cent | er1,319 sf | E-8. Available | 4,000 sf |
| E-5. Subway            | 1,070 sf   |                |          |

# LOT F





# GEARY BOULEVARD OF FARRELL STREET

## **GEARY BOULEVARD**



# TENANT ROSTER

EF-1. Petsmart .......22,072 sf F-2. Available .....9,969 sf