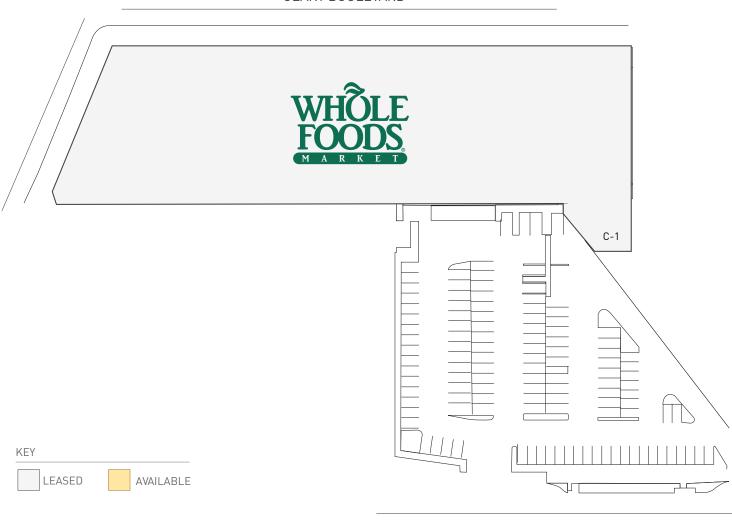

# LOT C

#### GEARY BOULEVARD

O'FARRELL STREET

# TENANT ROSTER

C-1. Whole Foods......57,008 sf