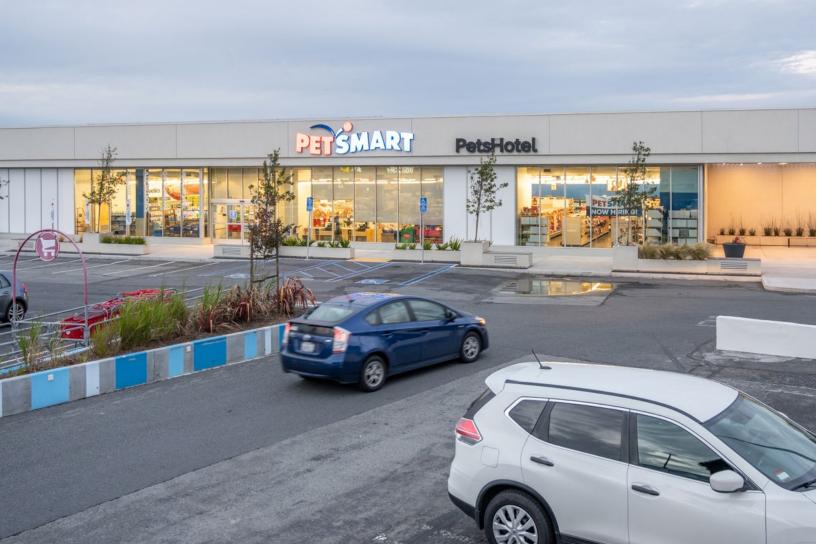

# TENANT ROSTER

| EF-1. Petsmart         | 22,072 sf  | E-6. Available | 1,333 sf |
|------------------------|------------|----------------|----------|
| E-2/3. F45             | 3,449 sf   | E-7. Chipotle  | 2,080 sf |
| E-4. European Wax Cent | er1,319 sf | E-8. Available | 4,000 sf |
| E-5. Subway            | 1,070 sf   |                |          |