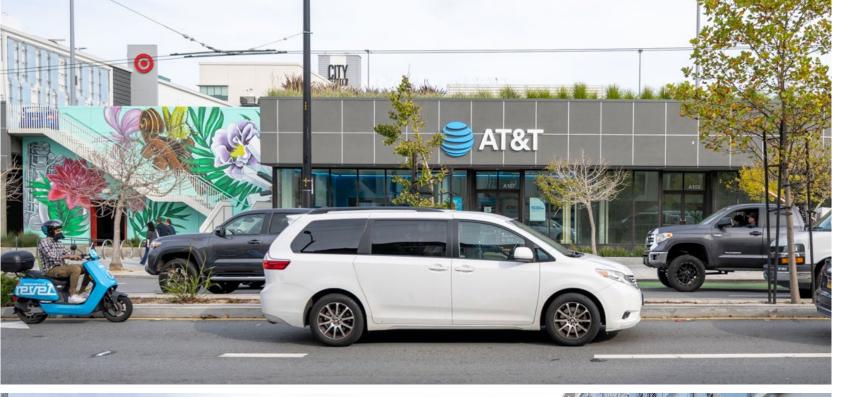

#### **Features**

Availability

Lot B: 3,480 SF

Lot E: 1,333 SF, 4,000 SF

Lot F: 9,969 SF

Located on Geary Boulevard, one of San Francisco's busiest and most prominent corridors, City Center is surrounded by a dense and affluent trade area represented by the surrounding neighborhoods of Pacific Heights, Presidio Heights, Laurel Heights and the Richmond District. Anchored by Target, PetSmart and Whole Foods, City Center has few competitive properties in terms of scale, retail offerings, and ease of access within San Francisco. The center benefits from its close proximity to nearby landmarks including Golden Gate Park, The Park Presidio, University of San Francisco, Kaiser Permanente Hospital, UCSF Medical Center and the city's vibrant 24/7 cultural scene.

## Address

2675 Geary Blvd San Francisco, California 94118

GLA 247,970 ± SF

## Anchors

Target, Petsmart, Bright Horizons