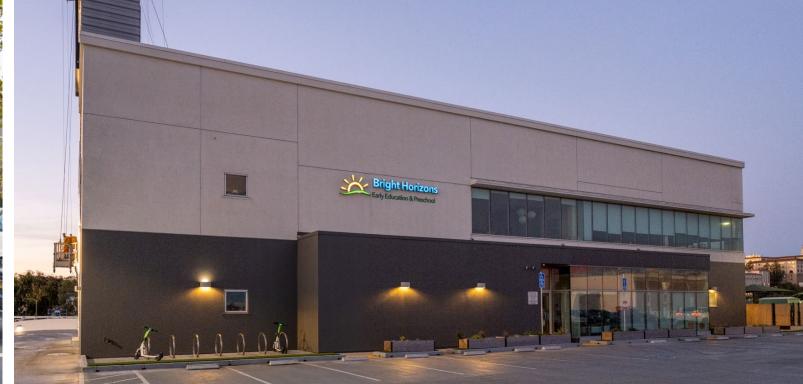

e area represented by the surrounding neighborhoods of Pacific Heights, Presidio Heights, Laurel Heights and the Richmond District. Anchored by Target, PetSmart and Whole Foods, City Center has few competitive properties in terms of scale, retail offerings, and ease of access within San Francisco. The center benefits from its close proximity to nearby landmarks including Golden Gate Park, The Park Presidio, University of San Francisco, Kaiser Permanente Hospital, UCSF Medical Center and the city's vibrant 24/7 cultural scene.

## **LEASINGCONTACT**

Danny Annibale Senior Director, Leasing dannibale@acadiarealty.com 914.288.8173





## PROPERTY INFORMATION

## Address

2675 Geary Blvd San Francisco, California 94118

GLA 247,970 ± SF

## Anchors

Target, Petsmart, Bright Horizons

















# LOT A







### **GEARY BOULEVARD**



# LOT B







#### GEARY BOULEVARD



# TENANT ROSTER

# LOT C







#### GEARY BOULEVARD



O'FARRELL STREET

# TENANT ROSTER

C-1. Whole Foods......57,008 sf

# LOT D









#### **GEARY BOULEVARD**



# TENANT ROSTER

D-1. Bright Horizons.....6,735 sf

# LOT E





#### <u>KEY</u>



#### GEARY BOULEVARD



# TENANT ROSTER

| EF-1. Petsmart         | 22,072 sf  | E-6. Available | 1,333 sf |
|------------------------|------------|----------------|----------|
| E-2/3. F45             | 3,449 sf   | E-7. Chipotle  | 2,080 sf |
| E-4. European Wax Cent | er1,319 sf | E-8. Available | 4,000 sf |
| E-5. Subway            | 1,070 sf   |                |          |

# LOT F





# GEARY BOULEVARD OF FARRELL STREET

## **GEARY BOULEVARD**