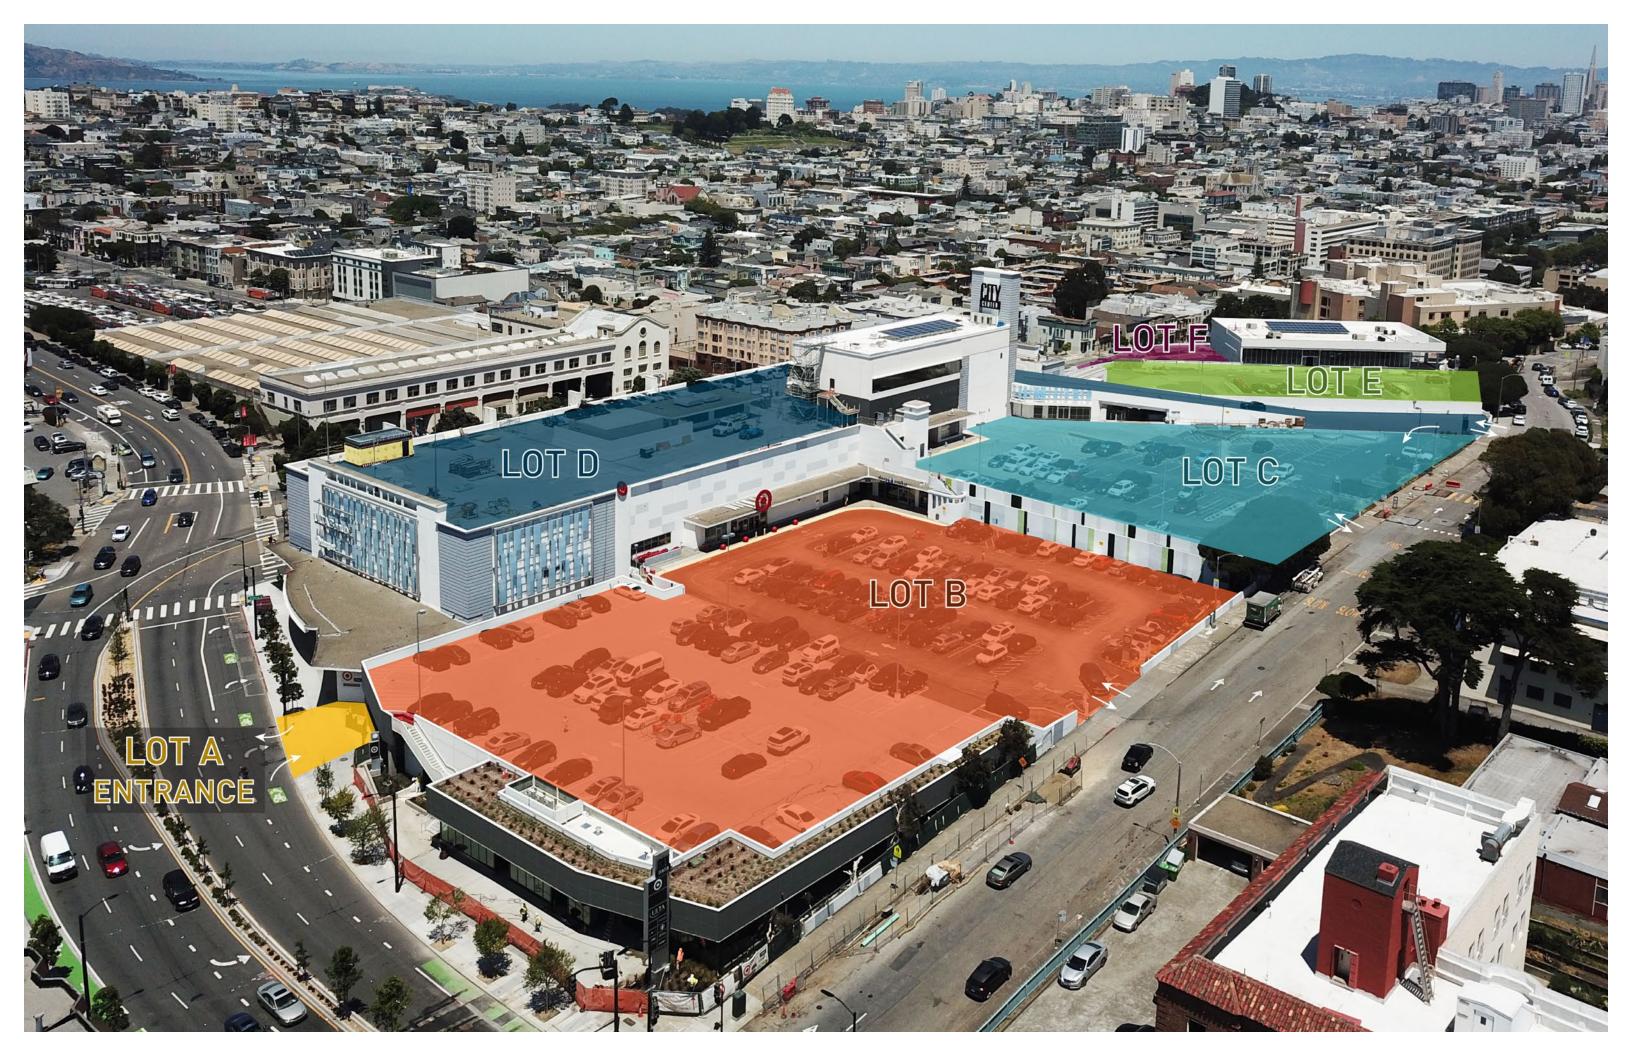

#### **Features**

Availability

Lot B: 3,480 SF

Lot E: 1,333 SF, 4,000 SF

Lot F: 9,969 SF

Located on Geary Boulevard, one of San Francisco's busiest and most prominent corridors, City Center is surrounded by a dense and affluent trade area represented by the surrounding neighborhoods of Pacific Heights, Presidio Heights, Laurel Heights and the Richmond District. Anchored by Target, PetSmart and Whole Foods, City Center has few competitive properties in terms of scale, retail offerings, and ease of access within San Francisco. The center benefits from its close proximity to nearby landmarks including Golden Gate Park, The Park Presidio, University of San Francisco, Kaiser Permanente Hospital, UCSF Medical Center and the city's vibrant 24/7 cultural scene.

## Address

2675 Geary Blvd San Francisco, California 94118

GLA 247,970 ± SF

## Anchors

Target, Petsmart, Bright Horizons