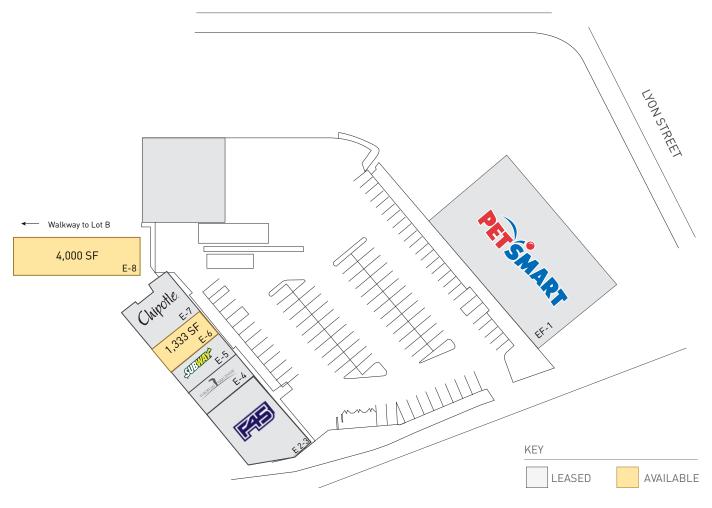

# LOT E

#### <u>KEY</u>

# TENANT ROSTER

| EF-1. Petsmart         | 22,072 sf  | E-6. Available | 1,333 sf |
|------------------------|------------|----------------|----------|
| E-2/3. F45             | 3,449 sf   | E-7. Chipotle  | 2,080 sf |
| E-4. European Wax Cent | er1,319 sf | E-8. Available | 4,000 sf |
| E-5. Subway            | 1,070 sf   |                |          |