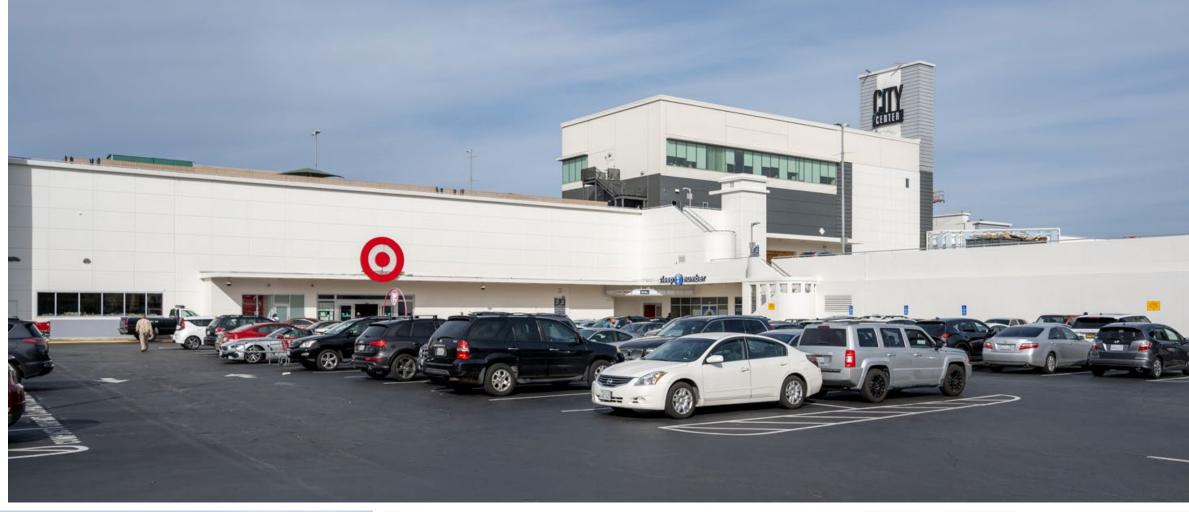

ent trade area represented by the surrounding neighborhoods of Pacific Heights, Presidio Heights, Laurel Heights and the Richmond District. Anchored by Target, PetSmart and Whole Foods, City Center has few competitive properties in terms of scale, retail offerings, and ease of access within San Francisco. The center benefits from its close proximity to nearby landmarks including Golden Gate Park, The Park Presidio, University of San Francisco, Kaiser Permanente Hospital, UCSF Medical Center and the city's vibrant 24/7 cultural scene.

## **LEASINGCONTACT**

Danny Annibale Senior Director, Leasing dannibale@acadiarealty.com 914.288.8173





## PROPERTY INFORMATION

## Address

2675 Geary Blvd San Francisco, California 94118

GLA 247,970 ± SF

## Anchors

Target, Petsmart, Bright Horizons

















# LOT A







### **GEARY BOULEVARD**



# LOT B







#### GEARY BOULEVARD



# TENANT ROSTER

# LOT C







#### GEARY BOULEVARD



O'FARRELL STREET

# TENANT ROSTER

C-1. Whole Foods......57,008 sf

# LOT D









#### **GEARY BOULEVARD**



# TENANT ROSTER

D-1. Bright Horizons.....6,735 sf

# LOT E





#### <u>KEY</u>



#### GEARY BOULEVARD



# TENANT ROSTER

| EF-1. Petsmart         | 22,072 sf  | E-6. Available | 1,333 sf |
|------------------------|------------|----------------|----------|
| E-2/3. F45             | 3,449 sf   | E-7. Chipotle  | 2,080 sf |
| E-4. European Wax Cent | er1,319 sf | E-8. Available | 4,000 sf |
| E-5. Subway            | 1,070 sf   |                |          |

# LOT F





# GEARY BOULEVARD OF FARRELL STREET

## **GEARY BOULEVA