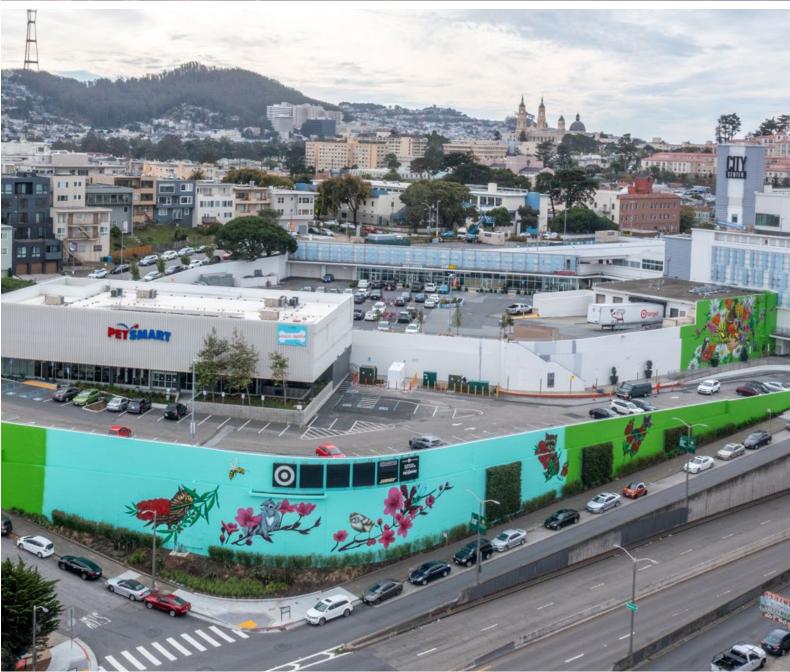

#### **Features**

Availability

Lot B: 3,480 SF

Lot E: 1,333 SF, 4,000 SF

Lot F: 9,969 SF

Located on Geary Boulevard, one of San Francisco's busiest and most prominent corridors, City Center is surrounded by a dense and affluent trade area represented by the surrounding neighborhoods of Pacific Heights, Presidio Heights, Laurel Heights and the Richmond District. Anchored by Target, PetSmart and Whole Foods, City Center has few competitive properties in terms of scale, retail offerings, and ease of access within San Francisco. The center benefits from its close proximity to nearby landmarks including Golden Gate Park, The Park Presidio, University of San Francisco, Kaiser Permanente Hospital, UCSF Medical Center and the city's vibrant 24/7 cultural scene.

## Address

2675 Geary Blvd San Francisco, California 94118

GLA 247,970 ± SF

## Anchors

Target, Petsmart, Bright Horizons