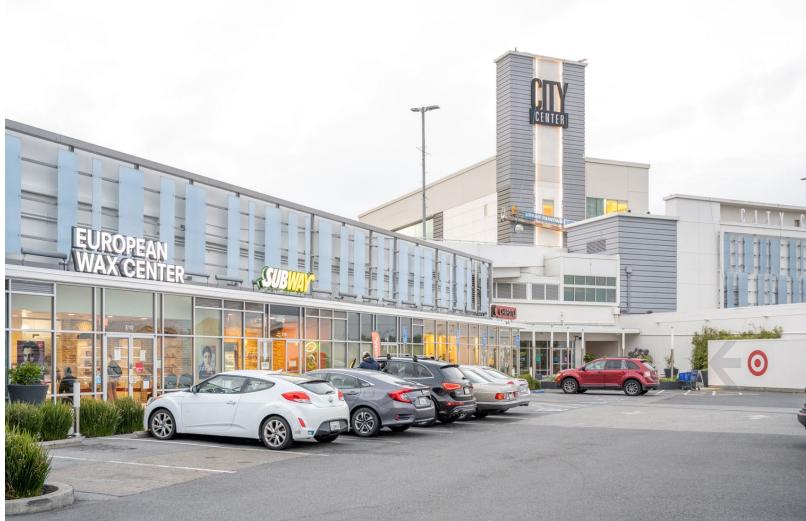

# TENANT ROSTER

| EF-1. Petsmart         | 22,072 sf  | E-6. Available | 1,333 sf |
|------------------------|------------|----------------|----------|
| E-2/3. F45             | 3,449 sf   | E-7. Chipotle  | 2,080 sf |
| E-4. European Wax Cent | er1,319 sf | E-8. Available | 4,000 sf |
| E-5. Subway            | 1,070 sf   |                |          |