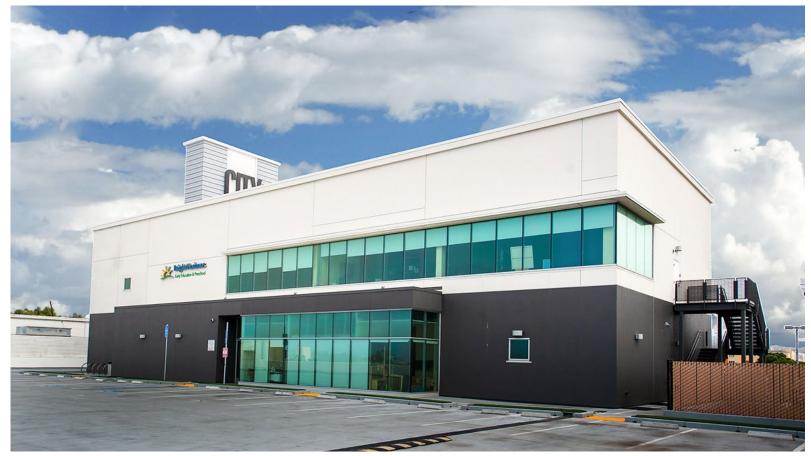

n terms of scale, retail offerings, and ease of access within San Francisco. The center benefits from its close proximity to nearby landmarks including Golden Gate Park, The Park Presidio, University of San Francisco, Kaiser Permanente Hospital, UCSF Medical Center and the city's vibrant 24/7 cultural scene.

## **LEASINGCONTACT**

Danny Annibale Senior Director, Leasing dannibale@acadiarealty.com 914.288.8173





## PROPERTY INFORMATION

## Address

2675 Geary Blvd San Francisco, California 94118

GLA 247,970 ± SF

## Anchors

Target, Petsmart, Bright Horizons

















# LOT A







### **GEARY BOULEVARD**



# LOT B







#### GEARY BOULEVARD



# TENANT ROSTER

# LOT C







#### GEARY BOULEVARD



O'FARRELL STREET

# TENANT ROSTER

C-1. Whole Foods......57,008 sf

# LOT D









#### **GEARY BOULEVARD**



# TENANT ROSTER

D-1. Bright Horizons.....6,735 sf

# LOT E





#### <u>KEY</u>



#### GEARY BOULEVARD



# TENANT ROSTER

| EF-1. Petsmart         | 22,072 sf  | E-6. Available | 1,333 sf |
|------------------------|------------|----------------|----------|
| E-2/3. F45             | 3,449 sf   | E-7. Chipotle  | 2,080 sf |
| E-4. European Wax Cent | er1,319 sf | E-8. Available | 4,000 sf |
| E-5. Subway            | 1,070 sf   |                |          |

# LOT F





# GEARY BOULEVARD OF FARRELL STREET

## **GEARY BOULEVARD**



# TENANT ROSTER

EF-1. Petsmart .......22,072 sf F-2. Available .....9,969 sf