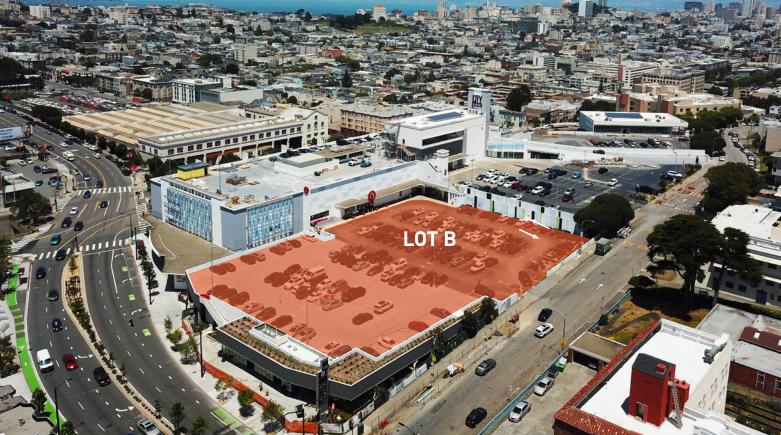

c Heights, Presidio Heights, Laurel Heights and the Richmond District. Anchored by Target, PetSmart and Whole Foods, City Center has few competitive properties in terms of scale, retail offerings, and ease of access within San Francisco. The center benefits from its close proximity to nearby landmarks including Golden Gate Park, The Park Presidio, University of San Francisco, Kaiser Permanente Hospital, UCSF Medical Center and the city's vibrant 24/7 cultural scene.

## **LEASINGCONTACT**

Danny Annibale Senior Director, Leasing dannibale@acadiarealty.com 914.288.8173





## PROPERTY INFORMATION

## Address

2675 Geary Blvd San Francisco, California 94118

GLA 247,970 ± SF

## Anchors

Target, Petsmart, Bright Horizons

















# LOT A







### **GEARY BOULEVARD**



# LOT B







#### GEARY BOULEVARD



# TENANT ROSTER

# LOT C







#### GEARY BOULEVARD



O'FARRELL STREET

# TENANT ROSTER

C-1. Whole Foods......57,008 sf

# LOT D









#### **GEARY BOULEVARD**



# TENANT ROSTER

D-1. Bright Horizons.....6,735 sf

# LOT E





#### <u>KEY</u>



#### GEARY BOULEVARD



# TENANT ROSTER

| EF-1. Petsmart         | 22,072 sf  | E-6. Available | 1,333 sf |
|------------------------|------------|----------------|----------|
| E-2/3. F45             | 3,449 sf   | E-7. Chipotle  | 2,080 sf |
| E-4. European Wax Cent | er1,319 sf | E-8. Available | 4,000 sf |
| E-5. Subway            | 1,070 sf   |                |          |

# LOT F





# GEARY BOULEVARD OF FARRELL STREET

## **GEARY BOULEVARD**



# TENANT ROSTER

EF-1. Petsmart .......22,072 sf F-2. Availab