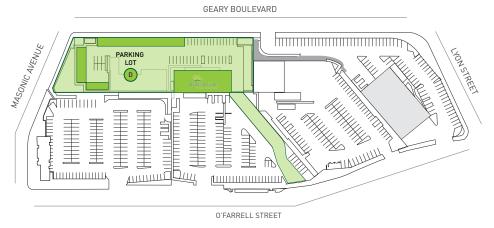

# LOT D

#### **GEARY BOULEVARD**

# TENANT ROSTER

D-1. Bright Horizons.....6,735 sf