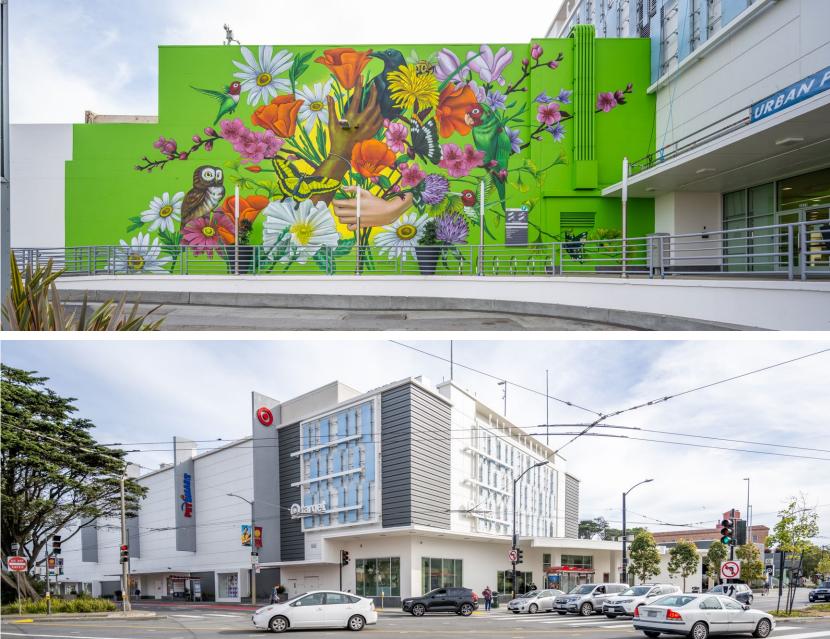

#### **Features**

Availability

Lot B: 3,480 SF

Lot E: 1,333 SF, 4,000 SF

Lot F: 9,969 SF

Located on Geary Boulevard, one of San Francisco's busiest and most prominent corridors, City Center is surrounded by a dense and affluent trade area represented by the surrounding neighborhoods of Pacific Heights, Presidio Heights, Laurel Heights and the Richmond District. Anchored by Target, PetSmart and Whole Foods, City Center has few competitive properties in terms of scale, retail offerings, and ease of access within San Francisco. The center benefits from its close proximity to nearby landmarks including Golden Gate Park, The Park Presidio, University of San Francisco, Kaiser Permanente Hospital, UCSF Medical Center and the city's vibrant 24/7 cultural scene.

## Anchors

Target, Petsmart, Bright Horizons