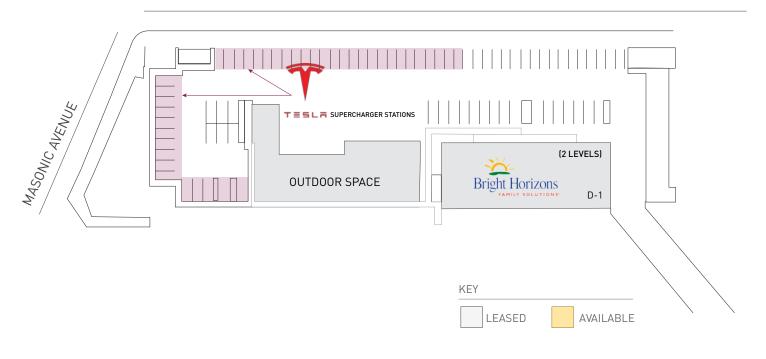

, and ease of access within San Francisco. The center benefits from its close proximity to nearby landmarks including Golden Gate Park, The Park Presidio, University of San Francisco, Kaiser Permanente Hospital, UCSF Medical Center and the city's vibrant 24/7 cultural scene.

## **LEASINGCONTACT**

Danny Annibale Senior Director, Leasing dannibale@acadiarealty.com 914.288.8173





## PROPERTY INFORMATION

## Address

2675 Geary Blvd San Francisco, California 94118

GLA 247,970 ± SF

## Anchors

Target, Petsmart, Bright Horizons

















# LOT A







### **GEARY BOULEVARD**



# LOT B







#### GEARY BOULEVARD



# TENANT ROSTER

# LOT C







#### GEARY BOULEVARD



O'FARRELL STREET

# TENANT ROSTER

C-1. Whole Foods......57,008 sf

# LOT D









#### **GEARY BOULEVARD**



# TENANT ROSTER

D-1. Bright Horizons.....6,735 sf

# LOT E





#### <u>KEY</u>



#### GEARY BOULEVARD



# TENANT ROSTER

| EF-1. Petsmart         | 22,072 sf  | E-6. Available | 1,333 sf |
|------------------------|------------|----------------|----------|
| E-2/3. F45             | 3,449 sf   | E-7. Chipotle  | 2,080 sf |
| E-4. European Wax Cent | er1,319 sf | E-8. Available | 4,000 sf |
| E-5. Subway            | 1,070 sf   |                |          |

# LOT F





# GEARY BOULEVARD OF FARRELL STREET

## **GEARY BOULEVARD**



# TENANT ROSTER

EF-1. Petsmart .......22,072 sf F-2. Available .....9,969 sf