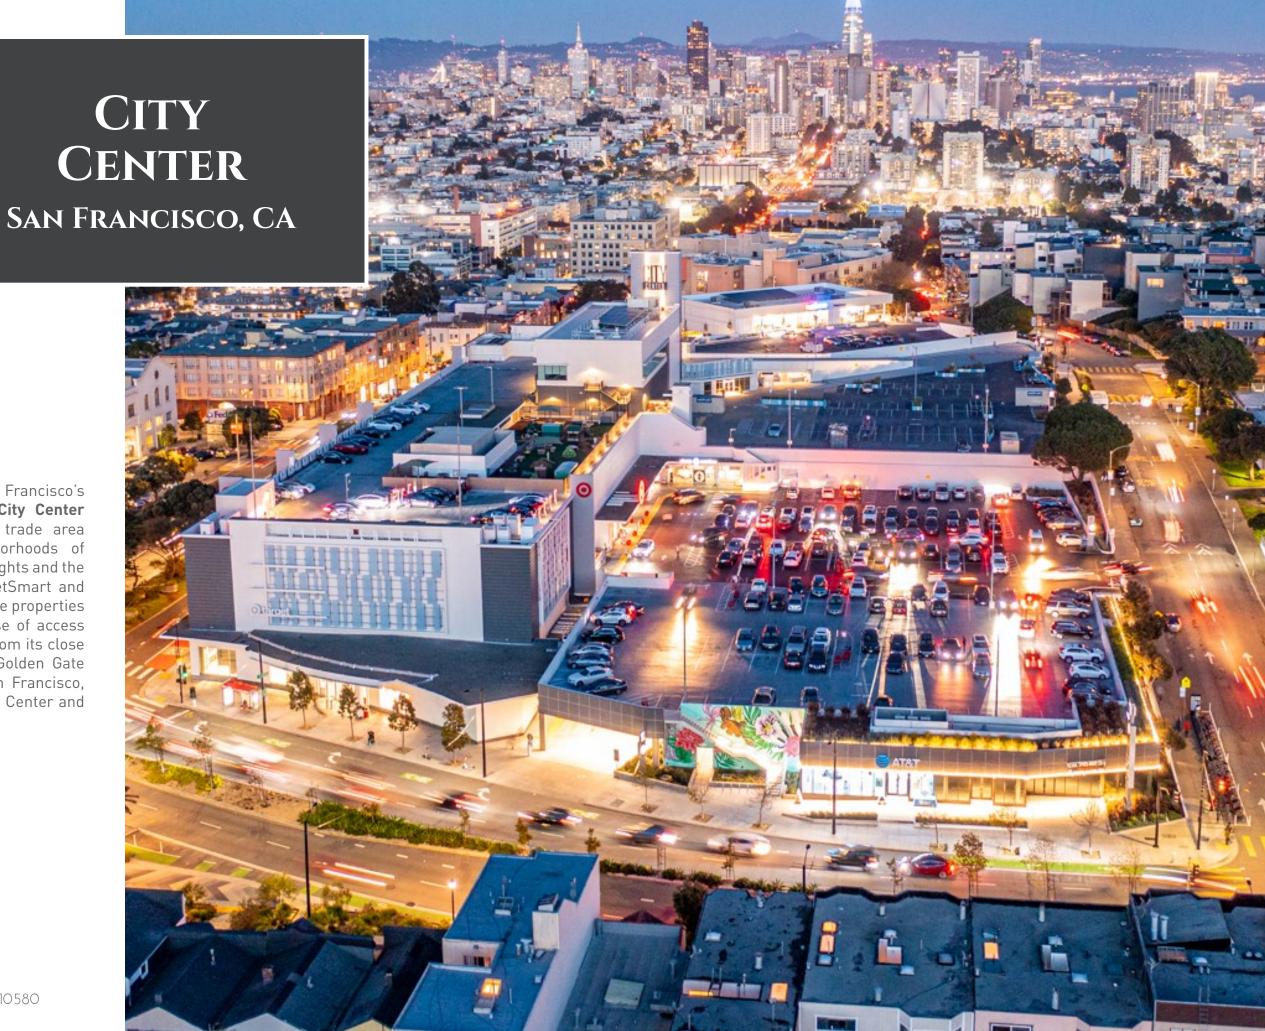

# **CITY** CENTER

#### **Features**

Availability

Lot B: 3,480 SF

Lot E: 1,333 SF, 4,000 SF

Lot F: 9,969 SF

Located on Geary Boulevard, one of San Francisco's busiest and most prominent corridors, City Center is surrounded by a dense and affluent trade area represented by the surrounding neighborhoods of Pacific Heights, Presidio Heights, Laurel Heights and the Richmond District. Anchored by Target, PetSmart and Whole Foods, City Center has few competitive properties in terms of scale, retail offerings, and ease of access within San Francisco. The center benefits from its close proximity to nearby landmarks including Golden Gate Park, The Park Presidio, University of San Francisco, Kaiser Permanente Hospital, UCSF Medical Center and the city's vibrant 24/7 cultural scene.