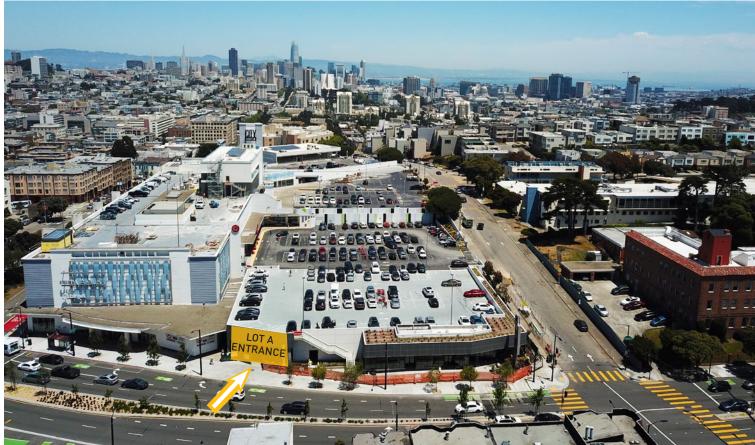

by the surrounding neighborhoods of Pacific Heights, Presidio Heights, Laurel Heights and the Richmond District. Anchored by Target, PetSmart and Whole Foods, City Center has few competitive properties in terms of scale, retail offerings, and ease of access within San Francisco. The center benefits from its close proximity to nearby landmarks including Golden Gate Park, The Park Presidio, University of San Francisco, Kaiser Permanente Hospital, UCSF Medical Center and the city's vibrant 24/7 cultural scene.

## **LEASINGCONTACT**

Danny Annibale Senior Director, Leasing dannibale@acadiarealty.com 914.288.8173





## PROPERTY INFORMATION

## Address

2675 Geary Blvd San Francisco, California 94118

GLA 247,970 ± SF

## Anchors

Target, Petsmart, Bright Horizons

















# LOT A







### **GEARY BOULEVARD**



# LOT B







#### GEARY BOULEVARD



# TENANT ROSTER

# LOT C







#### GEARY BOULEVARD



O'FARRELL STREET

# TENANT ROSTER

C-1. Whole Foods......57,008 sf

# LOT D









#### **GEARY BOULEVARD**



# TENANT ROSTER

D-1. Bright Horizons.....6,735 sf

# LOT E





#### <u>KEY</u>



#### GEARY BOULEVARD



# TENANT ROSTER

| EF-1. Petsmart         | 22,072 sf  | E-6. Available | 1,333 sf |
|------------------------|------------|----------------|----------|
| E-2/3. F45             | 3,449 sf   | E-7. Chipotle  | 2,080 sf |
| E-4. European Wax Cent | er1,319 sf | E-8. Available | 4,000 sf |
| E-5. Subway            | 1,070 sf   |                |          |

# LOT F





# GEARY BOULEVARD OF FARRELL STREET

## **GEARY BOULEVARD**



# TENANT ROSTER

EF