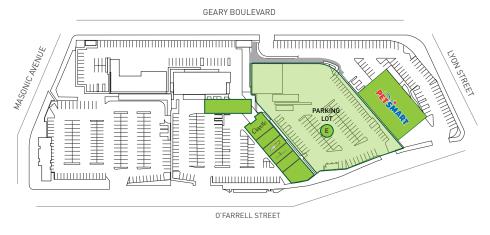

# LOT E

# TENANT ROSTER

| EF-1. Petsmart         | 22,072 sf  | E-6. Available | 1,333 sf |
|------------------------|------------|----------------|----------|
| E-2/3. F45             | 3,449 sf   | E-7. Chipotle  | 2,080 sf |
| E-4. European Wax Cent | er1,319 sf | E-8. Available | 4,000 sf |
| E-5. Subway            | 1,070 sf   |                |          |