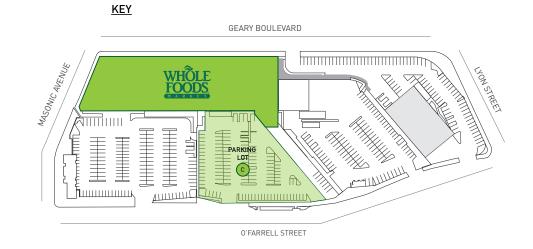

nd District. Anchored by Target, PetSmart and Whole Foods, City Center has few competitive properties in terms of scale, retail offerings, and ease of access within San Francisco. The center benefits from its close proximity to nearby landmarks including Golden Gate Park, The Park Presidio, University of San Francisco, Kaiser Permanente Hospital, UCSF Medical Center and the city's vibrant 24/7 cultural scene.

## **LEASINGCONTACT**

Danny Annibale Senior Director, Leasing dannibale@acadiarealty.com 914.288.8173





## PROPERTY INFORMATION

## Address

2675 Geary Blvd San Francisco, California 94118

GLA 247,970 ± SF

## Anchors

Target, Petsmart, Bright Horizons

















# LOT A







### **GEARY BOULEVARD**



# LOT B







#### GEARY BOULEVARD



# TENANT ROSTER

# LOT C







#### GEARY BOULEVARD



O'FARRELL STREET

# TENANT ROSTER

C-1. Whole Foods......57,008 sf

# LOT D









#### **GEARY BOULEVARD**



# TENANT ROSTER

D-1. Bright Horizons.....6,735 sf

# LOT E





#### <u>KEY</u>



#### GEARY BOULEVARD



# TENANT ROSTER

| EF-1. Petsmart         | 22,072 sf  | E-6. Available | 1,333 sf |
|------------------------|------------|----------------|----------|
| E-2/3. F45             | 3,449 sf   | E-7. Chipotle  | 2,080 sf |
| E-4. European Wax Cent | er1,319 sf | E-8. Available | 4,000 sf |
| E-5. Subway            | 1,070 sf   |                |          |

# LOT F





# GEARY BOULEVARD OF FARRELL STREET

## **GEARY BOULEVARD**



# TENANT ROSTER

EF-1. Petsmart .......22,072 sf F-2. Available .....9,969 sf