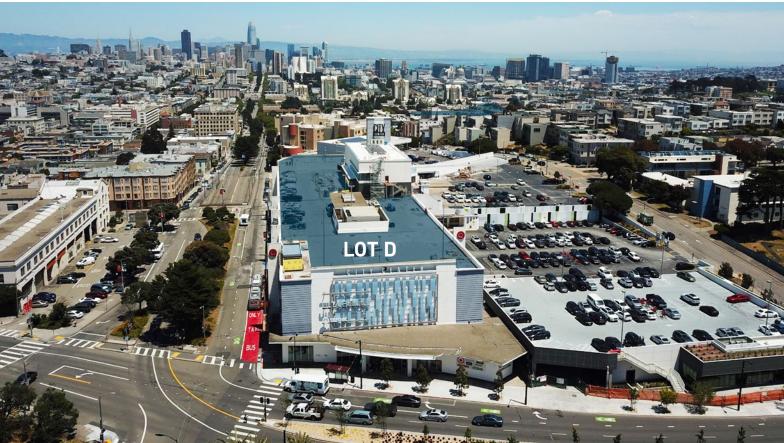

terms of scale, retail offerings, and ease of access within San Francisco. The center benefits from its close proximity to nearby landmarks including Golden Gate Park, The Park Presidio, University of San Francisco, Kaiser Permanente Hospital, UCSF Medical Center and the city's vibrant 24/7 cultural scene.

## **LEASINGCONTACT**

Danny Annibale Senior Director, Leasing dannibale@acadiarealty.com 914.288.8173





## PROPERTY INFORMATION

## Address

2675 Geary Blvd San Francisco, California 94118

GLA 247,970 ± SF

## Anchors

Target, Petsmart, Bright Horizons

















# LOT A







### **GEARY BOULEVARD**



# LOT B







#### GEARY BOULEVARD



# TENANT ROSTER

# LOT C







#### GEARY BOULEVARD



O'FARRELL STREET

# TENANT ROSTER

C-1. Whole Foods......57,008 sf

# LOT D









#### **GEARY BOULEVARD**



# TENANT ROSTER

D-1. Bright Horizons.....6,735 sf

# LOT E





#### <u>KEY</u>



#### GEARY BOULEVARD



# TENANT ROSTER

| EF-1. Petsmart         | 22,072 sf  | E-6. Available | 1,333 sf |
|------------------------|------------|----------------|----------|
| E-2/3. F45             | 3,449 sf   | E-7. Chipotle  | 2,080 sf |
| E-4. European Wax Cent | er1,319 sf | E-8. Available | 4,000 sf |
| E-5. Subway            | 1,070 sf   |                |          |

# LOT F





# GEARY BOULEVARD OF FARRELL STREET

## **GEARY BOULEVARD**



# TENANT ROSTER

EF-1. Petsmart .......22,072 sf F-2. Available .....9,969 sf