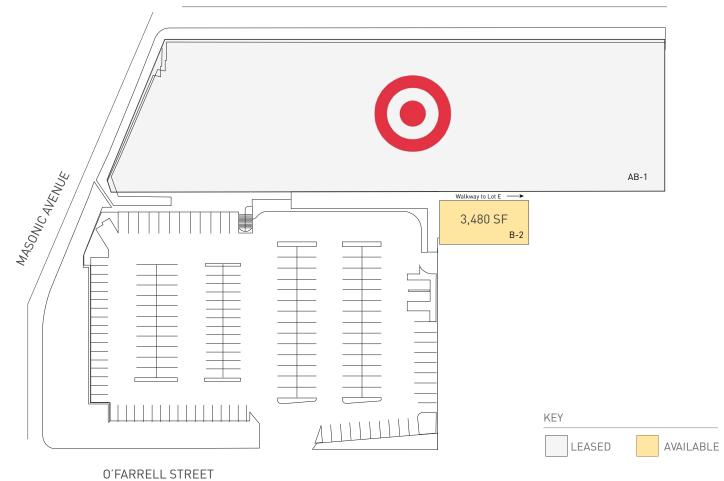

s, Laurel Heights and the Richmond District. Anchored by Target, PetSmart and Whole Foods, City Center has few competitive properties in terms of scale, retail offerings, and ease of access within San Francisco. The center benefits from its close proximity to nearby landmarks including Golden Gate Park, The Park Presidio, University of San Francisco, Kaiser Permanente Hospital, UCSF Medical Center and the city's vibrant 24/7 cultural scene.

## **LEASINGCONTACT**

Danny Annibale Senior Director, Leasing dannibale@acadiarealty.com 914.288.8173





## PROPERTY INFORMATION

## Address

2675 Geary Blvd San Francisco, California 94118

GLA 247,970 ± SF

## Anchors

Target, Petsmart, Bright Horizons

















# LOT A







### **GEARY BOULEVARD**



# LOT B







#### GEARY BOULEVARD



# TENANT ROSTER

# LOT C







#### GEARY BOULEVARD



O'FARRELL STREET

# TENANT ROSTER

C-1. Whole Foods......57,008 sf

# LOT D









#### **GEARY BOULEVARD**



# TENANT ROSTER

D-1. Bright Horizons.....6,735 sf

# LOT E





#### <u>KEY</u>



#### GEARY BOULEVARD



# TENANT ROSTER

| EF-1. Petsmart         | 22,072 sf  | E-6. Available | 1,333 sf |
|------------------------|------------|----------------|----------|
| E-2/3. F45             | 3,449 sf   | E-7. Chipotle  | 2,080 sf |
| E-4. European Wax Cent | er1,319 sf | E-8. Available | 4,000 sf |
| E-5. Subway            | 1,070 sf   |                |          |

# LOT F





# GEARY BOULEVARD OF FARRELL STREET

## **GEARY BOULEVARD**



# TENANT ROSTER

EF-1. Petsmart .......22,072 sf F-2. Available .....9,969 sf