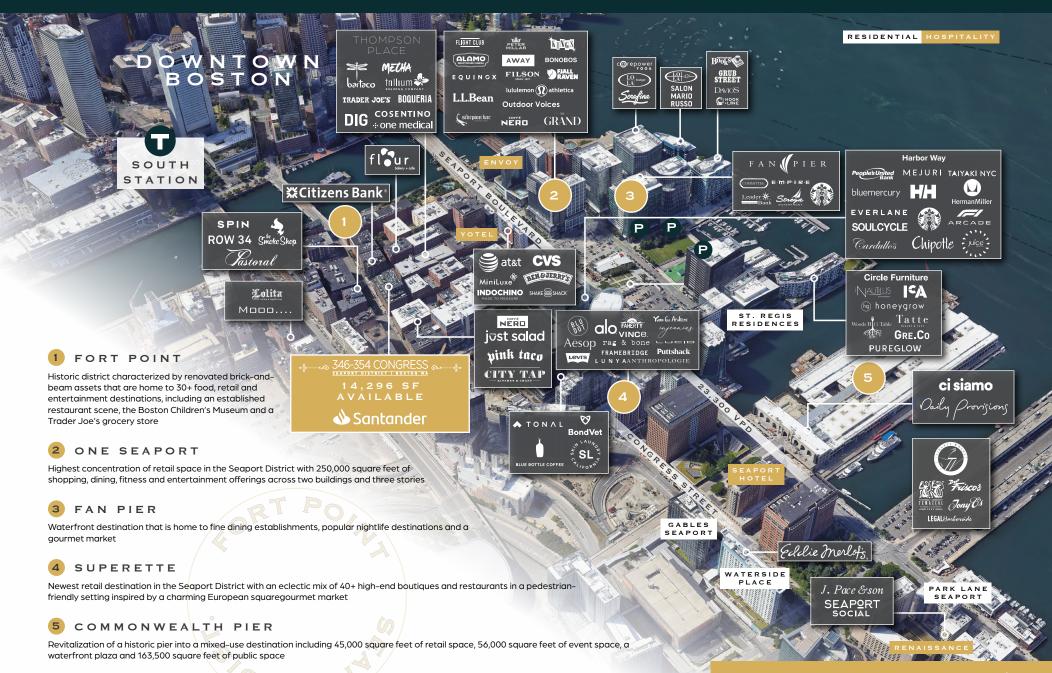

## SEAPORT DISTRICT 800,000 90+

MARKET OVERVIEW

SF OF RETAIL

RESTAURANTS

SF OF RESIDENTIAL

HOTELS

### SEAPORT DISTRICT

MARKET OVERVIEW