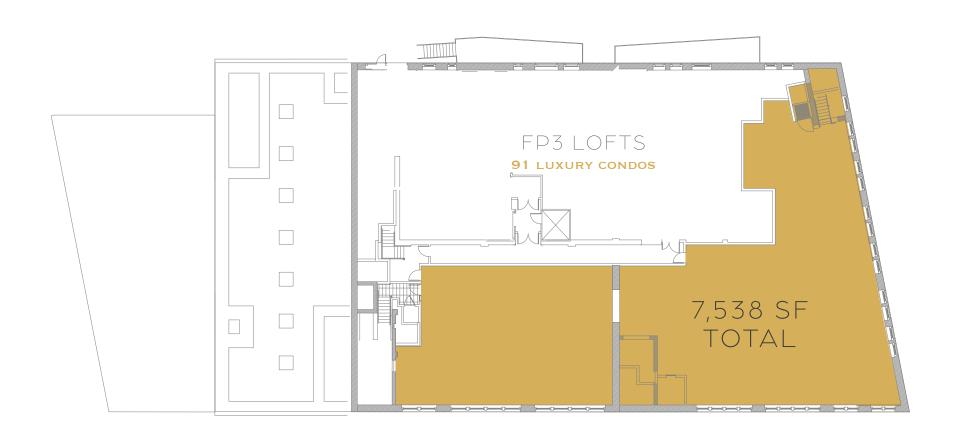

# AVAILABILITIES

FLOOR PLAN | LOWER LEVEL ® ---

40RI POIL

LO THOSAL

VIEW VIRTUAL TOUR

**CONGRESS STREET** 

346-354 CONGRESS ON SEAPORT DISTRICT I BOSTON MA

VIEW VIRTUAL TOUR