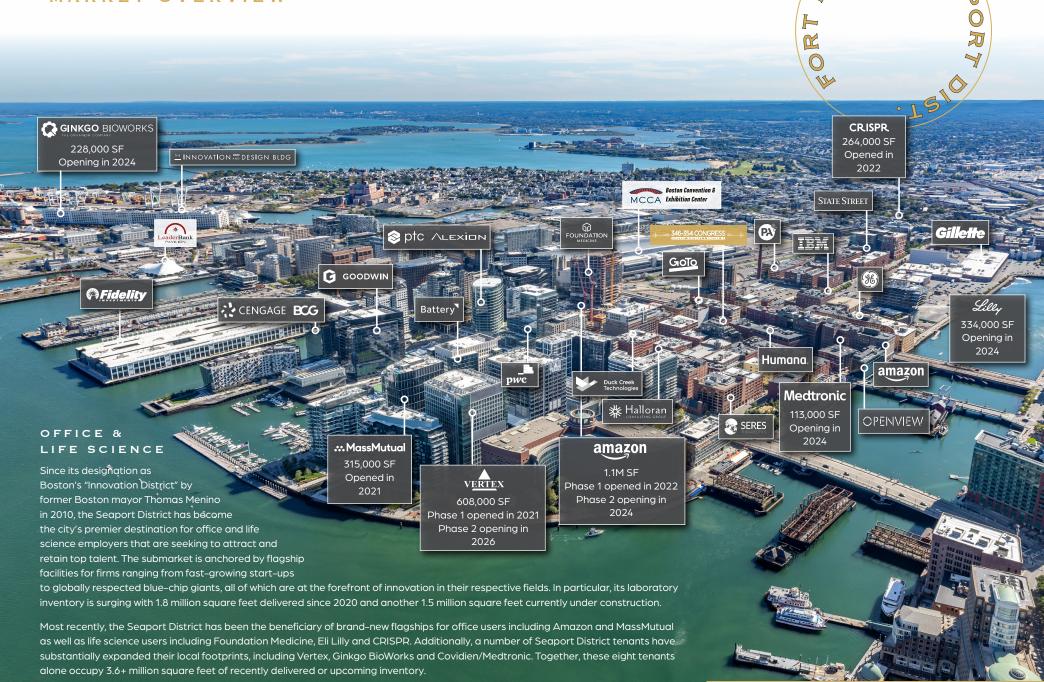

## SEAPORT DISTRICT 800,000 90+

MARKET OVERVIEW

SF OF RETAIL

RESTAURANTS

SF OF RESIDENTIAL

HOTELS

### SEAPORT DISTRICT

MARKET OVERVIEW